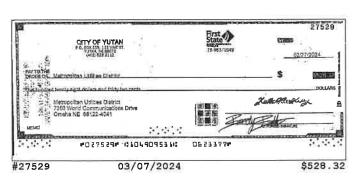

### **Checks Cleared**

| Check Nbr | Date       | Amount      | Check Nbr | Date       | Amount     | Check Nbr | Date       | Amount     |
|-----------|------------|-------------|-----------|------------|------------|-----------|------------|------------|
| 27495     | 03/06/2024 | \$90.00     | 27517*    | 03/05/2024 | \$100.00   | 27537     | 03/19/2024 | \$4,635.20 |
| 27496     | 03/05/2024 | \$1,782.57  | 27518     | 03/04/2024 | \$623.00   | 27539*    | 03/19/2024 | \$56.00    |
| 27497     | 03/18/2024 | \$172.50    | 27519     | 03/07/2024 | \$60.04    | 27540     | 03/19/2024 | \$826.44   |
| 27498     | 03/05/2024 | \$682.50    | 27521*    | 03/12/2024 | \$242.40   | 27541     | 03/19/2024 | \$330.00   |
| 27499     | 03/06/2024 | \$354.20    | 27522     | 03/04/2024 | \$370.75   | 27542     | 03/19/2024 | \$270.00   |
| 27501*    | 03/05/2024 | \$207.43    | 27523     | 03/04/2024 | \$386.50   | 27543     | 03/19/2024 | \$278.37   |
| 27502     | 03/05/2024 | \$130.00    | 27524     | 03/06/2024 | \$51.79    | 27545*    | 03/19/2024 | \$1,700.00 |
| 27503     | 03/04/2024 | \$106.00    | 27525     | 03/06/2024 | \$296.30   | 27546     | 03/25/2024 | \$3,865.65 |
| 27504     | 03/07/2024 | \$653.66    | 27526     | 03/06/2024 | \$1,370.67 | 27547     | 03/20/2024 | \$100.00   |
| 27505     | 03/05/2024 | \$1,446.57  | 27527     | 03/07/2024 | \$924.46   | 27548     | 03/29/2024 | \$361.49   |
| 27506     | 03/04/2024 | \$809.83    | 27528     | 03/05/2024 | \$308.94   | 27549     | 03/21/2024 | \$225.26   |
| 27507     | 03/04/2024 | \$586.00    | 27529     | 03/07/2024 | \$528.32   | 27550     | 03/20/2024 | \$106.00   |
| 27508     | 03/05/2024 | \$270.00    | 27530     | 03/20/2024 | \$90.00    | 27552*    | 03/25/2024 | \$95.00    |
| 27509     | 03/06/2024 | \$785.00    | 27531     | 03/19/2024 | \$3,192.50 | 27553     | 03/19/2024 | \$2,935.00 |
| 27510     | 03/01/2024 | \$20.00     | 27532     | 03/21/2024 | \$114.00   | 27554     | 03/26/2024 | \$576.55   |
| 27511     | 03/04/2024 | \$2,687.50  | 27533     | 03/19/2024 | \$403.65   | 27555     | 03/20/2024 | \$1,325.00 |
| 27513*    | 03/05/2024 | \$26,293.30 | 27534     | 03/22/2024 | \$10.00    | 27556     | 03/18/2024 | \$100.00   |
| 27514     | 03/05/2024 | \$68.31     | 27535     | 03/20/2024 | \$95.50    | 27557     | 03/20/2024 | \$2,614.24 |
| 27515     | 03/11/2024 | \$34.90     | 27536     | 03/18/2024 | \$236.79   |           |            |            |