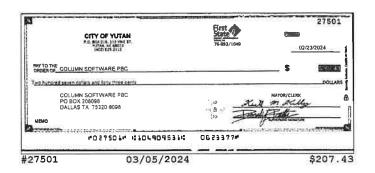

### **Checks Cleared**

| Check Nbr | Date       | Amount      | Check Nbr | Date       | Amount     | Check Nbr | Date       | Amount     |
|-----------|------------|-------------|-----------|------------|------------|-----------|------------|------------|
| 27495     | 03/06/2024 | \$90.00     | 27517*    | 03/05/2024 | \$100.00   | 27537     | 03/19/2024 | \$4,635.20 |
| 27496     | 03/05/2024 | \$1,782.57  | 27518     | 03/04/2024 | \$623.00   | 27539*    | 03/19/2024 | \$56.00    |
| 27497     | 03/18/2024 | \$172.50    | 27519     | 03/07/2024 | \$60.04    | 27540     | 03/19/2024 | \$826.44   |
| 27498     | 03/05/2024 | \$682.50    | 27521*    | 03/12/2024 | \$242.40   | 27541     | 03/19/2024 | \$330.00   |
| 27499     | 03/06/2024 | \$354.20    | 27522     | 03/04/2024 | \$370.75   | 27542     | 03/19/2024 | \$270.00   |
| 27501*    | 03/05/2024 | \$207.43    | 27523     | 03/04/2024 | \$386.50   | 27543     | 03/19/2024 | \$278.37   |
| 27502     | 03/05/2024 | \$130.00    | 27524     | 03/06/2024 | \$51.79    | 27545*    | 03/19/2024 | \$1,700.00 |
| 27503     | 03/04/2024 | \$106.00    | 27525     | 03/06/2024 | \$296.30   | 27546     | 03/25/2024 | \$3,865.65 |
| 27504     | 03/07/2024 | \$653.66    | 27526     | 03/06/2024 | \$1,370.67 | 27547     | 03/20/2024 | \$100.00   |
| 27505     | 03/05/2024 | \$1,446.57  | 27527     | 03/07/2024 | \$924.46   | 27548     | 03/29/2024 | \$361.49   |
| 27506     | 03/04/2024 | \$809.83    | 27528     | 03/05/2024 | \$308.94   | 27549     | 03/21/2024 | \$225.26   |
| 27507     | 03/04/2024 | \$586.00    | 27529     | 03/07/2024 | \$528.32   | 27550     | 03/20/2024 | \$106.00   |
| 27508     | 03/05/2024 | \$270.00    | 27530     | 03/20/2024 | \$90.00    | 27552*    | 03/25/2024 | \$95.00    |
| 27509     | 03/06/2024 | \$785.00    | 27531     | 03/19/2024 | \$3,192.50 | 27553     | 03/19/2024 | \$2,935.00 |
| 27510     | 03/01/2024 | \$20.00     | 27532     | 03/21/2024 | \$114.00   | 27554     | 03/26/2024 | \$576.55   |
| 27511     | 03/04/2024 | \$2,687.50  | 27533     | 03/19/2024 | \$403.65   | 27555     | 03/20/2024 | \$1,325.00 |
| 27513*    | 03/05/2024 | \$26,293.30 | 27534     | 03/22/2024 | \$10.00    | 27556     | 03/18/2024 | \$100.00   |
| 27514     | 03/05/2024 | \$68.31     | 27535     | 03/20/2024 | \$95.50    | 27557     | 03/20/2024 | \$2,614.24 |
| 27515     | 03/11/2024 | \$34.90     | 27536     | 03/18/2024 | \$236.79   |           |            |            |