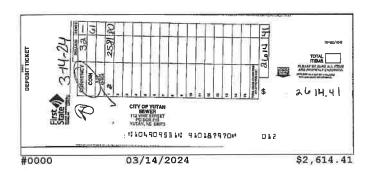

#### **Deposits** Date Description **Amount** 03/01/2024 DEPOSIT \$281.98 03/08/2024 **DEPOSIT** \$908.58 03/14/2024 **DEPOSIT** \$2,614,41 03/21/2024 **DEPOSIT** \$1,731.04 03/26/2024 **DEPOSIT** \$744.38 03/29/2024 DEPOSIT \$169.36 **Electronic Credits**