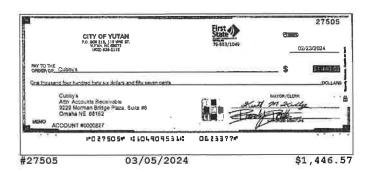

### **Checks Cleared**

| Check Nbr | Date       | Amount      | Check Nbr | Date       | Amount     | Check Nbr | Date       | Amount     |
|-----------|------------|-------------|-----------|------------|------------|-----------|------------|------------|
| 27495     | 03/06/2024 | \$90.00     | 27517*    | 03/05/2024 | \$100.00   | 27537     | 03/19/2024 | \$4,635.20 |
| 27496     | 03/05/2024 | \$1,782.57  | 27518     | 03/04/2024 | \$623.00   | 27539*    | 03/19/2024 | \$56.00    |
| 27497     | 03/18/2024 | \$172.50    | 27519     | 03/07/2024 | \$60.04    | 27540     | 03/19/2024 | \$826.44   |
| 27498     | 03/05/2024 | \$682.50    | 27521*    | 03/12/2024 | \$242.40   | 27541     | 03/19/2024 | \$330.00   |
| 27499     | 03/06/2024 | \$354.20    | 27522     | 03/04/2024 | \$370.75   | 27542     | 03/19/2024 | \$270.00   |
| 27501*    | 03/05/2024 | \$207.43    | 27523     | 03/04/2024 | \$386.50   | 27543     | 03/19/2024 | \$278.37   |
| 27502     | 03/05/2024 | \$130.00    | 27524     | 03/06/2024 | \$51.79    | 27545*    | 03/19/2024 | \$1,700.00 |
| 27503     | 03/04/2024 | \$106.00    | 27525     | 03/06/2024 | \$296.30   | 27546     | 03/25/2024 | \$3,865.65 |
| 27504     | 03/07/2024 | \$653.66    | 27526     | 03/06/2024 | \$1,370.67 | 27547     | 03/20/2024 | \$100.00   |
| 27505     | 03/05/2024 | \$1,446.57  | 27527     | 03/07/2024 | \$924.46   | 27548     | 03/29/2024 | \$361.49   |
| 27506     | 03/04/2024 | \$809.83    | 27528     | 03/05/2024 | \$308.94   | 27549     | 03/21/2024 | \$225.26   |
| 27507     | 03/04/2024 | \$586.00    | 27529     | 03/07/2024 | \$528.32   | 27550     | 03/20/2024 | \$106.00   |
| 27508     | 03/05/2024 | \$270.00    | 27530     | 03/20/2024 | \$90.00    | 27552*    | 03/25/2024 | \$95.00    |
| 27509     | 03/06/2024 | \$785.00    | 27531     | 03/19/2024 | \$3,192.50 | 27553     | 03/19/2024 | \$2,935.00 |
| 27510     | 03/01/2024 | \$20.00     | 27532     | 03/21/2024 | \$114.00   | 27554     | 03/26/2024 | \$576.55   |
| 27511     | 03/04/2024 | \$2,687.50  | 27533     | 03/19/2024 | \$403.65   | 27555     | 03/20/2024 | \$1,325.00 |
| 27513*    | 03/05/2024 | \$26,293.30 | 27534     | 03/22/2024 | \$10.00    | 27556     | 03/18/2024 | \$100.00   |
| 27514     | 03/05/2024 | \$68.31     | 27535     | 03/20/2024 | \$95.50    | 27557     | 03/20/2024 | \$2,614.24 |
| 27515     | 03/11/2024 | \$34.90     | 27536     | 03/18/2024 | \$236.79   |           |            |            |