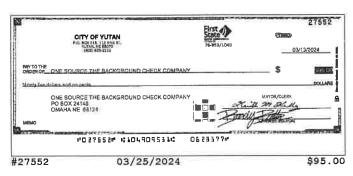

### **Checks Cleared**

| Check Nbr | Date       | Amount      | Check Nbr | Date       | Amount     | Check Nbr | Date       | Amount     |
|-----------|------------|-------------|-----------|------------|------------|-----------|------------|------------|
| 27495     | 03/06/2024 | \$90.00     | 27517*    | 03/05/2024 | \$100.00   | 27537     | 03/19/2024 | \$4,635.20 |
| 27496     | 03/05/2024 | \$1,782.57  | 27518     | 03/04/2024 | \$623.00   | 27539*    | 03/19/2024 | \$56.00    |
| 27497     | 03/18/2024 | \$172.50    | 27519     | 03/07/2024 | \$60.04    | 27540     | 03/19/2024 | \$826.44   |
| 27498     | 03/05/2024 | \$682.50    | 27521*    | 03/12/2024 | \$242.40   | 27541     | 03/19/2024 | \$330.00   |
| 27499     | 03/06/2024 | \$354.20    | 27522     | 03/04/2024 | \$370.75   | 27542     | 03/19/2024 | \$270.00   |
| 27501*    | 03/05/2024 | \$207.43    | 27523     | 03/04/2024 | \$386.50   | 27543     | 03/19/2024 | \$278.37   |
| 27502     | 03/05/2024 | \$130.00    | 27524     | 03/06/2024 | \$51.79    | 27545*    | 03/19/2024 | \$1,700.00 |
| 27503     | 03/04/2024 | \$106.00    | 27525     | 03/06/2024 | \$296.30   | 27546     | 03/25/2024 | \$3,865.65 |
| 27504     | 03/07/2024 | \$653.66    | 27526     | 03/06/2024 | \$1,370.67 | 27547     | 03/20/2024 | \$100.00   |
| 27505     | 03/05/2024 | \$1,446.57  | 27527     | 03/07/2024 | \$924.46   | 27548     | 03/29/2024 | \$361.49   |
| 27506     | 03/04/2024 | \$809.83    | 27528     | 03/05/2024 | \$308.94   | 27549     | 03/21/2024 | \$225.26   |
| 27507     | 03/04/2024 | \$586.00    | 27529     | 03/07/2024 | \$528.32   | 27550     | 03/20/2024 | \$106.00   |
| 27508     | 03/05/2024 | \$270.00    | 27530     | 03/20/2024 | \$90.00    | 27552*    | 03/25/2024 | \$95.00    |
| 27509     | 03/06/2024 | \$785.00    | 27531     | 03/19/2024 | \$3,192.50 | 27553     | 03/19/2024 | \$2,935.00 |
| 27510     | 03/01/2024 | \$20.00     | 27532     | 03/21/2024 | \$114.00   | 27554     | 03/26/2024 | \$576.55   |
| 27511     | 03/04/2024 | \$2,687.50  | 27533     | 03/19/2024 | \$403.65   | 27555     | 03/20/2024 | \$1,325.00 |
| 27513*    | 03/05/2024 | \$26,293.30 | 27534     | 03/22/2024 | \$10.00    | 27556     | 03/18/2024 | \$100.00   |
| 27514     | 03/05/2024 | \$68.31     | 27535     | 03/20/2024 | \$95.50    | 27557     | 03/20/2024 | \$2,614.24 |
| 27515     | 03/11/2024 | \$34.90     | 27536     | 03/18/2024 | \$236.79   |           |            |            |