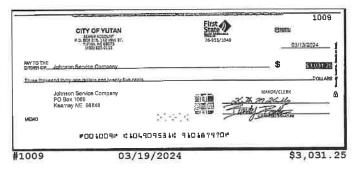

#### **Checks Cleared**

| Check Nbr | Date       | Amount  | Check Nbr | Date       | Amount     |
|-----------|------------|---------|-----------|------------|------------|
| 1008      | 03/19/2024 | \$81.96 | 1009      | 03/19/2024 | \$3,031.25 |