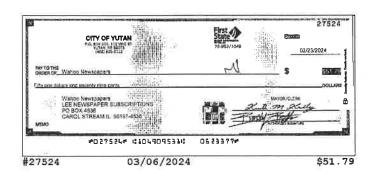

### **Checks Cleared**

| Check Nbr | Date       | Amount      | Check Nbr | Date       | Amount     | Check Nbr | Date       | Amount     |
|-----------|------------|-------------|-----------|------------|------------|-----------|------------|------------|
| 27495     | 03/06/2024 | \$90.00     | 27517*    | 03/05/2024 | \$100.00   | 27537     | 03/19/2024 | \$4,635.20 |
| 27496     | 03/05/2024 | \$1,782.57  | 27518     | 03/04/2024 | \$623.00   | 27539*    | 03/19/2024 | \$56.00    |
| 27497     | 03/18/2024 | \$172.50    | 27519     | 03/07/2024 | \$60.04    | 27540     | 03/19/2024 | \$826.44   |
| 27498     | 03/05/2024 | \$682.50    | 27521*    | 03/12/2024 | \$242.40   | 27541     | 03/19/2024 | \$330.00   |
| 27499     | 03/06/2024 | \$354.20    | 27522     | 03/04/2024 | \$370.75   | 27542     | 03/19/2024 | \$270.00   |
| 27501*    | 03/05/2024 | \$207.43    | 27523     | 03/04/2024 | \$386.50   | 27543     | 03/19/2024 | \$278.37   |
| 27502     | 03/05/2024 | \$130.00    | 27524     | 03/06/2024 | \$51.79    | 27545*    | 03/19/2024 | \$1,700.00 |
| 27503     | 03/04/2024 | \$106.00    | 27525     | 03/06/2024 | \$296.30   | 27546     | 03/25/2024 | \$3,865.65 |
| 27504     | 03/07/2024 | \$653.66    | 27526     | 03/06/2024 | \$1,370.67 | 27547     | 03/20/2024 | \$100.00   |
| 27505     | 03/05/2024 | \$1,446.57  | 27527     | 03/07/2024 | \$924.46   | 27548     | 03/29/2024 | \$361.49   |
| 27506     | 03/04/2024 | \$809.83    | 27528     | 03/05/2024 | \$308.94   | 27549     | 03/21/2024 | \$225.26   |
| 27507     | 03/04/2024 | \$586.00    | 27529     | 03/07/2024 | \$528.32   | 27550     | 03/20/2024 | \$106.00   |
| 27508     | 03/05/2024 | \$270.00    | 27530     | 03/20/2024 | \$90.00    | 27552*    | 03/25/2024 | \$95.00    |
| 27509     | 03/06/2024 | \$785.00    | 27531     | 03/19/2024 | \$3,192.50 | 27553     | 03/19/2024 | \$2,935.00 |
| 27510     | 03/01/2024 | \$20.00     | 27532     | 03/21/2024 | \$114.00   | 27554     | 03/26/2024 | \$576.55   |
| 27511     | 03/04/2024 | \$2,687.50  | 27533     | 03/19/2024 | \$403.65   | 27555     | 03/20/2024 | \$1,325.00 |
| 27513*    | 03/05/2024 | \$26,293.30 | 27534     | 03/22/2024 | \$10.00    | 27556     | 03/18/2024 | \$100.00   |
| 27514     | 03/05/2024 | \$68.31     | 27535     | 03/20/2024 | \$95.50    | 27557     | 03/20/2024 | \$2,614.24 |
| 27515     | 03/11/2024 | \$34.90     | 27536     | 03/18/2024 | \$236.79   |           |            |            |