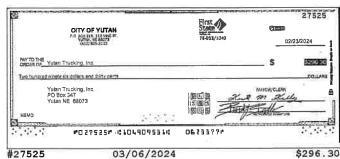

### **Checks Cleared**

| Check Nbr | Date       | Amount      | Check Nbr | Date       | Amount     | Check Nbr | Date       | Amount     |
|-----------|------------|-------------|-----------|------------|------------|-----------|------------|------------|
| 27495     | 03/06/2024 | \$90.00     | 27517*    | 03/05/2024 | \$100.00   | 27537     | 03/19/2024 | \$4,635.20 |
| 27496     | 03/05/2024 | \$1,782.57  | 27518     | 03/04/2024 | \$623.00   | 27539*    | 03/19/2024 | \$56.00    |
| 27497     | 03/18/2024 | \$172.50    | 27519     | 03/07/2024 | \$60.04    | 27540     | 03/19/2024 | \$826.44   |
| 27498     | 03/05/2024 | \$682.50    | 27521*    | 03/12/2024 | \$242.40   | 27541     | 03/19/2024 | \$330.00   |
| 27499     | 03/06/2024 | \$354.20    | 27522     | 03/04/2024 | \$370.75   | 27542     | 03/19/2024 | \$270.00   |
| 27501*    | 03/05/2024 | \$207.43    | 27523     | 03/04/2024 | \$386.50   | 27543     | 03/19/2024 | \$278.37   |
| 27502     | 03/05/2024 | \$130.00    | 27524     | 03/06/2024 | \$51.79    | 27545*    | 03/19/2024 | \$1,700.00 |
| 27503     | 03/04/2024 | \$106.00    | 27525     | 03/06/2024 | \$296.30   | 27546     | 03/25/2024 | \$3,865.65 |
| 27504     | 03/07/2024 | \$653.66    | 27526     | 03/06/2024 | \$1,370.67 | 27547     | 03/20/2024 | \$100.00   |
| 27505     | 03/05/2024 | \$1,446.57  | 27527     | 03/07/2024 | \$924.46   | 27548     | 03/29/2024 | \$361.49   |
| 27506     | 03/04/2024 | \$809.83    | 27528     | 03/05/2024 | \$308.94   | 27549     | 03/21/2024 | \$225.26   |
| 27507     | 03/04/2024 | \$586.00    | 27529     | 03/07/2024 | \$528.32   | 27550     | 03/20/2024 | \$106.00   |
| 27508     | 03/05/2024 | \$270.00    | 27530     | 03/20/2024 | \$90.00    | 27552*    | 03/25/2024 | \$95.00    |
| 27509     | 03/06/2024 | \$785.00    | 27531     | 03/19/2024 | \$3,192.50 | 27553     | 03/19/2024 | \$2,935.00 |
| 27510     | 03/01/2024 | \$20.00     | 27532     | 03/21/2024 | \$114.00   | 27554     | 03/26/2024 | \$576.55   |
| 27511     | 03/04/2024 | \$2,687.50  | 27533     | 03/19/2024 | \$403.65   | 27555     | 03/20/2024 | \$1,325.00 |
| 27513*    | 03/05/2024 | \$26,293.30 | 27534     | 03/22/2024 | \$10.00    | 27556     | 03/18/2024 | \$100.00   |
| 27514     | 03/05/2024 | \$68.31     | 27535     | 03/20/2024 | \$95.50    | 27557     | 03/20/2024 | \$2,614.24 |
| 27515     | 03/11/2024 | \$34.90     | 27536     | 03/18/2024 | \$236.79   |           |            |            |