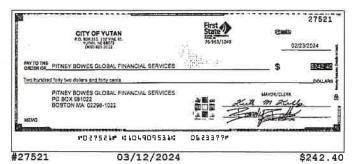

### **Checks Cleared**

| Check Nbr | Date       | Amount      | Check Nbr | Date       | Amount     | Check Nbr | Date       | Amount     |
|-----------|------------|-------------|-----------|------------|------------|-----------|------------|------------|
| 27495     | 03/06/2024 | \$90.00     | 27517*    | 03/05/2024 | \$100.00   | 27537     | 03/19/2024 | \$4,635.20 |
| 27496     | 03/05/2024 | \$1,782.57  | 27518     | 03/04/2024 | \$623.00   | 27539*    | 03/19/2024 | \$56.00    |
| 27497     | 03/18/2024 | \$172.50    | 27519     | 03/07/2024 | \$60.04    | 27540     | 03/19/2024 | \$826.44   |
| 27498     | 03/05/2024 | \$682.50    | 27521*    | 03/12/2024 | \$242.40   | 27541     | 03/19/2024 | \$330.00   |
| 27499     | 03/06/2024 | \$354.20    | 27522     | 03/04/2024 | \$370.75   | 27542     | 03/19/2024 | \$270.00   |
| 27501*    | 03/05/2024 | \$207.43    | 27523     | 03/04/2024 | \$386.50   | 27543     | 03/19/2024 | \$278.37   |
| 27502     | 03/05/2024 | \$130.00    | 27524     | 03/06/2024 | \$51.79    | 27545*    | 03/19/2024 | \$1,700.00 |
| 27503     | 03/04/2024 | \$106.00    | 27525     | 03/06/2024 | \$296.30   | 27546     | 03/25/2024 | \$3,865.65 |
| 27504     | 03/07/2024 | \$653.66    | 27526     | 03/06/2024 | \$1,370.67 | 27547     | 03/20/2024 | \$100.00   |
| 27505     | 03/05/2024 | \$1,446.57  | 27527     | 03/07/2024 | \$924.46   | 27548     | 03/29/2024 | \$361.49   |
| 27506     | 03/04/2024 | \$809.83    | 27528     | 03/05/2024 | \$308.94   | 27549     | 03/21/2024 | \$225.26   |
| 27507     | 03/04/2024 | \$586.00    | 27529     | 03/07/2024 | \$528.32   | 27550     | 03/20/2024 | \$106.00   |
| 27508     | 03/05/2024 | \$270.00    | 27530     | 03/20/2024 | \$90.00    | 27552*    | 03/25/2024 | \$95.00    |
| 27509     | 03/06/2024 | \$785.00    | 27531     | 03/19/2024 | \$3,192.50 | 27553     | 03/19/2024 | \$2,935.00 |
| 27510     | 03/01/2024 | \$20.00     | 27532     | 03/21/2024 | \$114.00   | 27554     | 03/26/2024 | \$576.55   |
| 27511     | 03/04/2024 | \$2,687.50  | 27533     | 03/19/2024 | \$403.65   | 27555     | 03/20/2024 | \$1,325.00 |
| 27513*    | 03/05/2024 | \$26,293.30 | 27534     | 03/22/2024 | \$10.00    | 27556     | 03/18/2024 | \$100.00   |
| 27514     | 03/05/2024 | \$68.31     | 27535     | 03/20/2024 | \$95.50    | 27557     | 03/20/2024 | \$2,614.24 |
| 27515     | 03/11/2024 | \$34.90     | 27536     | 03/18/2024 | \$236.79   |           |            |            |