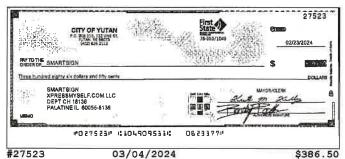

### **Checks Cleared**

| Check Nbr | Date       | Amount      | Check Nbr | Date       | Amount     | Check Nbr | Date       | Amount     |
|-----------|------------|-------------|-----------|------------|------------|-----------|------------|------------|
| 27495     | 03/06/2024 | \$90.00     | 27517*    | 03/05/2024 | \$100.00   | 27537     | 03/19/2024 | \$4,635.20 |
| 27496     | 03/05/2024 | \$1,782.57  | 27518     | 03/04/2024 | \$623.00   | 27539*    | 03/19/2024 | \$56.00    |
| 27497     | 03/18/2024 | \$172.50    | 27519     | 03/07/2024 | \$60.04    | 27540     | 03/19/2024 | \$826.44   |
| 27498     | 03/05/2024 | \$682.50    | 27521*    | 03/12/2024 | \$242.40   | 27541     | 03/19/2024 | \$330.00   |
| 27499     | 03/06/2024 | \$354.20    | 27522     | 03/04/2024 | \$370.75   | 27542     | 03/19/2024 | \$270.00   |
| 27501*    | 03/05/2024 | \$207.43    | 27523     | 03/04/2024 | \$386.50   | 27543     | 03/19/2024 | \$278.37   |
| 27502     | 03/05/2024 | \$130.00    | 27524     | 03/06/2024 | \$51.79    | 27545*    | 03/19/2024 | \$1,700.00 |
| 27503     | 03/04/2024 | \$106.00    | 27525     | 03/06/2024 | \$296.30   | 27546     | 03/25/2024 | \$3,865.65 |
| 27504     | 03/07/2024 | \$653.66    | 27526     | 03/06/2024 | \$1,370.67 | 27547     | 03/20/2024 | \$100.00   |
| 27505     | 03/05/2024 | \$1,446.57  | 27527     | 03/07/2024 | \$924.46   | 27548     | 03/29/2024 | \$361.49   |
| 27506     | 03/04/2024 | \$809.83    | 27528     | 03/05/2024 | \$308.94   | 27549     | 03/21/2024 | \$225.26   |
| 27507     | 03/04/2024 | \$586.00    | 27529     | 03/07/2024 | \$528.32   | 27550     | 03/20/2024 | \$106.00   |
| 27508     | 03/05/2024 | \$270.00    | 27530     | 03/20/2024 | \$90.00    | 27552*    | 03/25/2024 | \$95.00    |
| 27509     | 03/06/2024 | \$785.00    | 27531     | 03/19/2024 | \$3,192.50 | 27553     | 03/19/2024 | \$2,935.00 |
| 27510     | 03/01/2024 | \$20.00     | 27532     | 03/21/2024 | \$114.00   | 27554     | 03/26/2024 | \$576.55   |
| 27511     | 03/04/2024 | \$2,687.50  | 27533     | 03/19/2024 | \$403.65   | 27555     | 03/20/2024 | \$1,325.00 |
| 27513*    | 03/05/2024 | \$26,293.30 | 27534     | 03/22/2024 | \$10.00    | 27556     | 03/18/2024 | \$100.00   |
| 27514     | 03/05/2024 | \$68.31     | 27535     | 03/20/2024 | \$95.50    | 27557     | 03/20/2024 | \$2,614.24 |
| 27515     | 03/11/2024 | \$34.90     | 27536     | 03/18/2024 | \$236.79   |           |            |            |