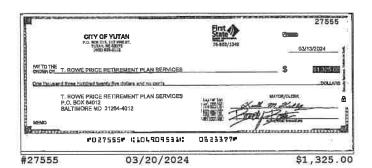

### **Checks Cleared**

| Check Nbr | Date       | Amount      | Check Nbr | Date       | Amount     | Check Nbr | Date       | Amount     |
|-----------|------------|-------------|-----------|------------|------------|-----------|------------|------------|
| 27495     | 03/06/2024 | \$90.00     | 27517*    | 03/05/2024 | \$100.00   | 27537     | 03/19/2024 | \$4,635.20 |
| 27496     | 03/05/2024 | \$1,782.57  | 27518     | 03/04/2024 | \$623.00   | 27539*    | 03/19/2024 | \$56.00    |
| 27497     | 03/18/2024 | \$172.50    | 27519     | 03/07/2024 | \$60.04    | 27540     | 03/19/2024 | \$826.44   |
| 27498     | 03/05/2024 | \$682.50    | 27521*    | 03/12/2024 | \$242.40   | 27541     | 03/19/2024 | \$330.00   |
| 27499     | 03/06/2024 | \$354.20    | 27522     | 03/04/2024 | \$370.75   | 27542     | 03/19/2024 | \$270.00   |
| 27501*    | 03/05/2024 | \$207.43    | 27523     | 03/04/2024 | \$386.50   | 27543     | 03/19/2024 | \$278.37   |
| 27502     | 03/05/2024 | \$130.00    | 27524     | 03/06/2024 | \$51.79    | 27545*    | 03/19/2024 | \$1,700.00 |
| 27503     | 03/04/2024 | \$106.00    | 27525     | 03/06/2024 | \$296.30   | 27546     | 03/25/2024 | \$3,865.65 |
| 27504     | 03/07/2024 | \$653.66    | 27526     | 03/06/2024 | \$1,370.67 | 27547     | 03/20/2024 | \$100.00   |
| 27505     | 03/05/2024 | \$1,446.57  | 27527     | 03/07/2024 | \$924.46   | 27548     | 03/29/2024 | \$361.49   |
| 27506     | 03/04/2024 | \$809.83    | 27528     | 03/05/2024 | \$308.94   | 27549     | 03/21/2024 | \$225.26   |
| 27507     | 03/04/2024 | \$586.00    | 27529     | 03/07/2024 | \$528.32   | 27550     | 03/20/2024 | \$106.00   |
| 27508     | 03/05/2024 | \$270.00    | 27530     | 03/20/2024 | \$90.00    | 27552*    | 03/25/2024 | \$95.00    |
| 27509     | 03/06/2024 | \$785.00    | 27531     | 03/19/2024 | \$3,192.50 | 27553     | 03/19/2024 | \$2,935.00 |
| 27510     | 03/01/2024 | \$20.00     | 27532     | 03/21/2024 | \$114.00   | 27554     | 03/26/2024 | \$576.55   |
| 27511     | 03/04/2024 | \$2,687.50  | 27533     | 03/19/2024 | \$403.65   | 27555     | 03/20/2024 | \$1,325.00 |
| 27513*    | 03/05/2024 | \$26,293.30 | 27534     | 03/22/2024 | \$10.00    | 27556     | 03/18/2024 | \$100.00   |
| 27514     | 03/05/2024 | \$68.31     | 27535     | 03/20/2024 | \$95.50    | 27557     | 03/20/2024 | \$2,614.24 |
| 27515     | 03/11/2024 | \$34.90     | 27536     | 03/18/2024 | \$236.79   |           |            |            |