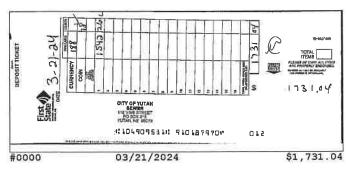

#### **Deposits** Date Description **Amount** 03/01/2024 DEPOSIT \$281.98 03/08/2024 **DEPOSIT** \$908.58 03/14/2024 **DEPOSIT** \$2,614,41 03/21/2024 **DEPOSIT** \$1,731.04 03/26/2024 **DEPOSIT** \$744.38 03/29/2024 DEPOSIT \$169.36 **Electronic Credits**