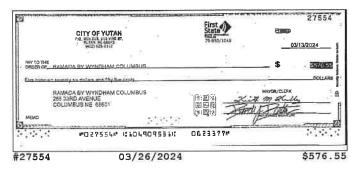

### **Checks Cleared**

| Check Nbr | Date       | Amount      | Check Nbr | Date       | Amount     | Check Nbr | Date       | Amount     |
|-----------|------------|-------------|-----------|------------|------------|-----------|------------|------------|
| 27495     | 03/06/2024 | \$90.00     | 27517*    | 03/05/2024 | \$100.00   | 27537     | 03/19/2024 | \$4,635.20 |
| 27496     | 03/05/2024 | \$1,782.57  | 27518     | 03/04/2024 | \$623.00   | 27539*    | 03/19/2024 | \$56.00    |
| 27497     | 03/18/2024 | \$172.50    | 27519     | 03/07/2024 | \$60.04    | 27540     | 03/19/2024 | \$826.44   |
| 27498     | 03/05/2024 | \$682.50    | 27521*    | 03/12/2024 | \$242.40   | 27541     | 03/19/2024 | \$330.00   |
| 27499     | 03/06/2024 | \$354.20    | 27522     | 03/04/2024 | \$370.75   | 27542     | 03/19/2024 | \$270.00   |
| 27501*    | 03/05/2024 | \$207.43    | 27523     | 03/04/2024 | \$386.50   | 27543     | 03/19/2024 | \$278.37   |
| 27502     | 03/05/2024 | \$130.00    | 27524     | 03/06/2024 | \$51.79    | 27545*    | 03/19/2024 | \$1,700.00 |
| 27503     | 03/04/2024 | \$106.00    | 27525     | 03/06/2024 | \$296.30   | 27546     | 03/25/2024 | \$3,865.65 |
| 27504     | 03/07/2024 | \$653.66    | 27526     | 03/06/2024 | \$1,370.67 | 27547     | 03/20/2024 | \$100.00   |
| 27505     | 03/05/2024 | \$1,446.57  | 27527     | 03/07/2024 | \$924.46   | 27548     | 03/29/2024 | \$361.49   |
| 27506     | 03/04/2024 | \$809.83    | 27528     | 03/05/2024 | \$308.94   | 27549     | 03/21/2024 | \$225.26   |
| 27507     | 03/04/2024 | \$586.00    | 27529     | 03/07/2024 | \$528.32   | 27550     | 03/20/2024 | \$106.00   |
| 27508     | 03/05/2024 | \$270.00    | 27530     | 03/20/2024 | \$90.00    | 27552*    | 03/25/2024 | \$95.00    |
| 27509     | 03/06/2024 | \$785.00    | 27531     | 03/19/2024 | \$3,192.50 | 27553     | 03/19/2024 | \$2,935.00 |
| 27510     | 03/01/2024 | \$20.00     | 27532     | 03/21/2024 | \$114.00   | 27554     | 03/26/2024 | \$576.55   |
| 27511     | 03/04/2024 | \$2,687.50  | 27533     | 03/19/2024 | \$403.65   | 27555     | 03/20/2024 | \$1,325.00 |
| 27513*    | 03/05/2024 | \$26,293.30 | 27534     | 03/22/2024 | \$10.00    | 27556     | 03/18/2024 | \$100.00   |
| 27514     | 03/05/2024 | \$68.31     | 27535     | 03/20/2024 | \$95.50    | 27557     | 03/20/2024 | \$2,614.24 |
| 27515     | 03/11/2024 | \$34.90     | 27536     | 03/18/2024 | \$236.79   |           |            |            |