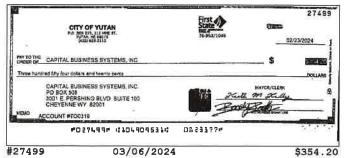

### **Checks Cleared**

| Check Nbr | Date       | Amount      | Check Nbr | Date       | Amount     | Check Nbr | Date       | Amount     |
|-----------|------------|-------------|-----------|------------|------------|-----------|------------|------------|
| 27495     | 03/06/2024 | \$90.00     | 27517*    | 03/05/2024 | \$100.00   | 27537     | 03/19/2024 | \$4,635.20 |
| 27496     | 03/05/2024 | \$1,782.57  | 27518     | 03/04/2024 | \$623.00   | 27539*    | 03/19/2024 | \$56.00    |
| 27497     | 03/18/2024 | \$172.50    | 27519     | 03/07/2024 | \$60.04    | 27540     | 03/19/2024 | \$826.44   |
| 27498     | 03/05/2024 | \$682.50    | 27521*    | 03/12/2024 | \$242.40   | 27541     | 03/19/2024 | \$330.00   |
| 27499     | 03/06/2024 | \$354.20    | 27522     | 03/04/2024 | \$370.75   | 27542     | 03/19/2024 | \$270.00   |
| 27501*    | 03/05/2024 | \$207.43    | 27523     | 03/04/2024 | \$386.50   | 27543     | 03/19/2024 | \$278.37   |
| 27502     | 03/05/2024 | \$130.00    | 27524     | 03/06/2024 | \$51.79    | 27545*    | 03/19/2024 | \$1,700.00 |
| 27503     | 03/04/2024 | \$106.00    | 27525     | 03/06/2024 | \$296.30   | 27546     | 03/25/2024 | \$3,865.65 |
| 27504     | 03/07/2024 | \$653.66    | 27526     | 03/06/2024 | \$1,370.67 | 27547     | 03/20/2024 | \$100.00   |
| 27505     | 03/05/2024 | \$1,446.57  | 27527     | 03/07/2024 | \$924.46   | 27548     | 03/29/2024 | \$361.49   |
| 27506     | 03/04/2024 | \$809.83    | 27528     | 03/05/2024 | \$308.94   | 27549     | 03/21/2024 | \$225.26   |
| 27507     | 03/04/2024 | \$586.00    | 27529     | 03/07/2024 | \$528.32   | 27550     | 03/20/2024 | \$106.00   |
| 27508     | 03/05/2024 | \$270.00    | 27530     | 03/20/2024 | \$90.00    | 27552*    | 03/25/2024 | \$95.00    |
| 27509     | 03/06/2024 | \$785.00    | 27531     | 03/19/2024 | \$3,192.50 | 27553     | 03/19/2024 | \$2,935.00 |
| 27510     | 03/01/2024 | \$20.00     | 27532     | 03/21/2024 | \$114.00   | 27554     | 03/26/2024 | \$576.55   |
| 27511     | 03/04/2024 | \$2,687.50  | 27533     | 03/19/2024 | \$403.65   | 27555     | 03/20/2024 | \$1,325.00 |
| 27513*    | 03/05/2024 | \$26,293.30 | 27534     | 03/22/2024 | \$10.00    | 27556     | 03/18/2024 | \$100.00   |
| 27514     | 03/05/2024 | \$68.31     | 27535     | 03/20/2024 | \$95.50    | 27557     | 03/20/2024 | \$2,614.24 |
| 27515     | 03/11/2024 | \$34.90     | 27536     | 03/18/2024 | \$236.79   |           |            |            |