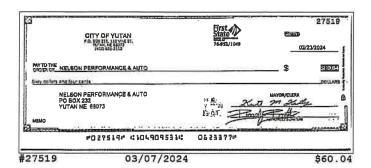

### **Checks Cleared**

| Check Nbr | Date       | Amount      | Check Nbr | Date       | Amount     | Check Nbr | Date       | Amount     |
|-----------|------------|-------------|-----------|------------|------------|-----------|------------|------------|
| 27495     | 03/06/2024 | \$90.00     | 27517*    | 03/05/2024 | \$100.00   | 27537     | 03/19/2024 | \$4,635.20 |
| 27496     | 03/05/2024 | \$1,782.57  | 27518     | 03/04/2024 | \$623.00   | 27539*    | 03/19/2024 | \$56.00    |
| 27497     | 03/18/2024 | \$172.50    | 27519     | 03/07/2024 | \$60.04    | 27540     | 03/19/2024 | \$826.44   |
| 27498     | 03/05/2024 | \$682.50    | 27521*    | 03/12/2024 | \$242.40   | 27541     | 03/19/2024 | \$330.00   |
| 27499     | 03/06/2024 | \$354.20    | 27522     | 03/04/2024 | \$370.75   | 27542     | 03/19/2024 | \$270.00   |
| 27501*    | 03/05/2024 | \$207.43    | 27523     | 03/04/2024 | \$386.50   | 27543     | 03/19/2024 | \$278.37   |
| 27502     | 03/05/2024 | \$130.00    | 27524     | 03/06/2024 | \$51.79    | 27545*    | 03/19/2024 | \$1,700.00 |
| 27503     | 03/04/2024 | \$106.00    | 27525     | 03/06/2024 | \$296.30   | 27546     | 03/25/2024 | \$3,865.65 |
| 27504     | 03/07/2024 | \$653.66    | 27526     | 03/06/2024 | \$1,370.67 | 27547     | 03/20/2024 | \$100.00   |
| 27505     | 03/05/2024 | \$1,446.57  | 27527     | 03/07/2024 | \$924.46   | 27548     | 03/29/2024 | \$361.49   |
| 27506     | 03/04/2024 | \$809.83    | 27528     | 03/05/2024 | \$308.94   | 27549     | 03/21/2024 | \$225.26   |
| 27507     | 03/04/2024 | \$586.00    | 27529     | 03/07/2024 | \$528.32   | 27550     | 03/20/2024 | \$106.00   |
| 27508     | 03/05/2024 | \$270.00    | 27530     | 03/20/2024 | \$90.00    | 27552*    | 03/25/2024 | \$95.00    |
| 27509     | 03/06/2024 | \$785.00    | 27531     | 03/19/2024 | \$3,192.50 | 27553     | 03/19/2024 | \$2,935.00 |
| 27510     | 03/01/2024 | \$20.00     | 27532     | 03/21/2024 | \$114.00   | 27554     | 03/26/2024 | \$576.55   |
| 27511     | 03/04/2024 | \$2,687.50  | 27533     | 03/19/2024 | \$403.65   | 27555     | 03/20/2024 | \$1,325.00 |
| 27513*    | 03/05/2024 | \$26,293.30 | 27534     | 03/22/2024 | \$10.00    | 27556     | 03/18/2024 | \$100.00   |
| 27514     | 03/05/2024 | \$68.31     | 27535     | 03/20/2024 | \$95.50    | 27557     | 03/20/2024 | \$2,614.24 |
| 27515     | 03/11/2024 | \$34.90     | 27536     | 03/18/2024 | \$236.79   |           |            |            |