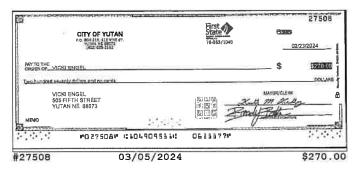

### **Checks Cleared**

| Check Nbr | Date       | Amount      | Check Nbr | Date       | Amount     | Check Nbr | Date       | Amount     |
|-----------|------------|-------------|-----------|------------|------------|-----------|------------|------------|
| 27495     | 03/06/2024 | \$90.00     | 27517*    | 03/05/2024 | \$100.00   | 27537     | 03/19/2024 | \$4,635.20 |
| 27496     | 03/05/2024 | \$1,782.57  | 27518     | 03/04/2024 | \$623.00   | 27539*    | 03/19/2024 | \$56.00    |
| 27497     | 03/18/2024 | \$172.50    | 27519     | 03/07/2024 | \$60.04    | 27540     | 03/19/2024 | \$826.44   |
| 27498     | 03/05/2024 | \$682.50    | 27521*    | 03/12/2024 | \$242.40   | 27541     | 03/19/2024 | \$330.00   |
| 27499     | 03/06/2024 | \$354.20    | 27522     | 03/04/2024 | \$370.75   | 27542     | 03/19/2024 | \$270.00   |
| 27501*    | 03/05/2024 | \$207.43    | 27523     | 03/04/2024 | \$386.50   | 27543     | 03/19/2024 | \$278.37   |
| 27502     | 03/05/2024 | \$130.00    | 27524     | 03/06/2024 | \$51.79    | 27545*    | 03/19/2024 | \$1,700.00 |
| 27503     | 03/04/2024 | \$106.00    | 27525     | 03/06/2024 | \$296.30   | 27546     | 03/25/2024 | \$3,865.65 |
| 27504     | 03/07/2024 | \$653.66    | 27526     | 03/06/2024 | \$1,370.67 | 27547     | 03/20/2024 | \$100.00   |
| 27505     | 03/05/2024 | \$1,446.57  | 27527     | 03/07/2024 | \$924.46   | 27548     | 03/29/2024 | \$361.49   |
| 27506     | 03/04/2024 | \$809.83    | 27528     | 03/05/2024 | \$308.94   | 27549     | 03/21/2024 | \$225.26   |
| 27507     | 03/04/2024 | \$586.00    | 27529     | 03/07/2024 | \$528.32   | 27550     | 03/20/2024 | \$106.00   |
| 27508     | 03/05/2024 | \$270.00    | 27530     | 03/20/2024 | \$90.00    | 27552*    | 03/25/2024 | \$95.00    |
| 27509     | 03/06/2024 | \$785.00    | 27531     | 03/19/2024 | \$3,192.50 | 27553     | 03/19/2024 | \$2,935.00 |
| 27510     | 03/01/2024 | \$20.00     | 27532     | 03/21/2024 | \$114.00   | 27554     | 03/26/2024 | \$576.55   |
| 27511     | 03/04/2024 | \$2,687.50  | 27533     | 03/19/2024 | \$403.65   | 27555     | 03/20/2024 | \$1,325.00 |
| 27513*    | 03/05/2024 | \$26,293.30 | 27534     | 03/22/2024 | \$10.00    | 27556     | 03/18/2024 | \$100.00   |
| 27514     | 03/05/2024 | \$68.31     | 27535     | 03/20/2024 | \$95.50    | 27557     | 03/20/2024 | \$2,614.24 |
| 27515     | 03/11/2024 | \$34.90     | 27536     | 03/18/2024 | \$236.79   |           |            |            |