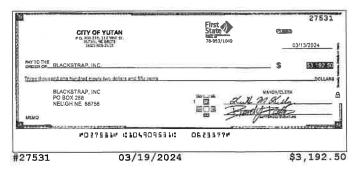

### **Checks Cleared**

| Check Nbr | Date       | Amount      | Check Nbr | Date       | Amount     | Check Nbr | Date       | Amount     |
|-----------|------------|-------------|-----------|------------|------------|-----------|------------|------------|
| 27495     | 03/06/2024 | \$90.00     | 27517*    | 03/05/2024 | \$100.00   | 27537     | 03/19/2024 | \$4,635.20 |
| 27496     | 03/05/2024 | \$1,782.57  | 27518     | 03/04/2024 | \$623.00   | 27539*    | 03/19/2024 | \$56.00    |
| 27497     | 03/18/2024 | \$172.50    | 27519     | 03/07/2024 | \$60.04    | 27540     | 03/19/2024 | \$826.44   |
| 27498     | 03/05/2024 | \$682.50    | 27521*    | 03/12/2024 | \$242.40   | 27541     | 03/19/2024 | \$330.00   |
| 27499     | 03/06/2024 | \$354.20    | 27522     | 03/04/2024 | \$370.75   | 27542     | 03/19/2024 | \$270.00   |
| 27501*    | 03/05/2024 | \$207.43    | 27523     | 03/04/2024 | \$386.50   | 27543     | 03/19/2024 | \$278.37   |
| 27502     | 03/05/2024 | \$130.00    | 27524     | 03/06/2024 | \$51.79    | 27545*    | 03/19/2024 | \$1,700.00 |
| 27503     | 03/04/2024 | \$106.00    | 27525     | 03/06/2024 | \$296.30   | 27546     | 03/25/2024 | \$3,865.65 |
| 27504     | 03/07/2024 | \$653.66    | 27526     | 03/06/2024 | \$1,370.67 | 27547     | 03/20/2024 | \$100.00   |
| 27505     | 03/05/2024 | \$1,446.57  | 27527     | 03/07/2024 | \$924.46   | 27548     | 03/29/2024 | \$361.49   |
| 27506     | 03/04/2024 | \$809.83    | 27528     | 03/05/2024 | \$308.94   | 27549     | 03/21/2024 | \$225.26   |
| 27507     | 03/04/2024 | \$586.00    | 27529     | 03/07/2024 | \$528.32   | 27550     | 03/20/2024 | \$106.00   |
| 27508     | 03/05/2024 | \$270.00    | 27530     | 03/20/2024 | \$90.00    | 27552*    | 03/25/2024 | \$95.00    |
| 27509     | 03/06/2024 | \$785.00    | 27531     | 03/19/2024 | \$3,192.50 | 27553     | 03/19/2024 | \$2,935.00 |
| 27510     | 03/01/2024 | \$20.00     | 27532     | 03/21/2024 | \$114.00   | 27554     | 03/26/2024 | \$576.55   |
| 27511     | 03/04/2024 | \$2,687.50  | 27533     | 03/19/2024 | \$403.65   | 27555     | 03/20/2024 | \$1,325.00 |
| 27513*    | 03/05/2024 | \$26,293.30 | 27534     | 03/22/2024 | \$10.00    | 27556     | 03/18/2024 | \$100.00   |
| 27514     | 03/05/2024 | \$68.31     | 27535     | 03/20/2024 | \$95.50    | 27557     | 03/20/2024 | \$2,614.24 |
| 27515     | 03/11/2024 | \$34.90     | 27536     | 03/18/2024 | \$236.79   |           |            |            |