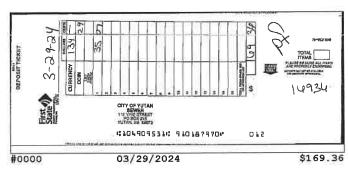

#### **Deposits** Date Description **Amount** 03/01/2024 DEPOSIT \$281.98 03/08/2024 **DEPOSIT** \$908.58 03/14/2024 **DEPOSIT** \$2,614,41 03/21/2024 **DEPOSIT** \$1,731.04 03/26/2024 **DEPOSIT** \$744.38 03/29/2024 DEPOSIT \$169.36 **Electronic Credits**

### **Daily Balances**

| Date       | Amount      | Date       | Amount      | Date       | Amount      |
|------------|-------------|------------|-------------|------------|-------------|
| 03/01/2024 | \$11,322.34 | 03/14/2024 | \$14,695.33 | 03/26/2024 | \$14,057.54 |
| 03/08/2024 | \$12,230.92 | 03/19/2024 | \$11,582.12 | 03/29/2024 | \$26,941.21 |
| 03/13/2024 | \$12,080.92 | 03/21/2024 | \$13,313.16 |            |             |