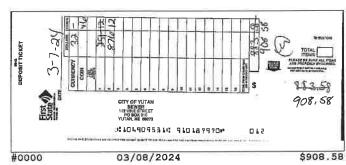

#### **Deposits** Date Description **Amount** 03/01/2024 DEPOSIT \$281.98 03/08/2024 **DEPOSIT** \$908.58 03/14/2024 **DEPOSIT** \$2,614,41 03/21/2024 **DEPOSIT** \$1,731.04 03/26/2024 **DEPOSIT** \$744.38 03/29/2024 DEPOSIT \$169.36 **Electronic Credits**