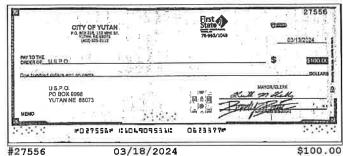

### **Checks Cleared**

| Check Nbr | Date       | Amount      | Check Nbr | Date       | Amount     | Check Nbr | Date       | Amount     |
|-----------|------------|-------------|-----------|------------|------------|-----------|------------|------------|
| 27495     | 03/06/2024 | \$90.00     | 27517*    | 03/05/2024 | \$100.00   | 27537     | 03/19/2024 | \$4,635.20 |
| 27496     | 03/05/2024 | \$1,782.57  | 27518     | 03/04/2024 | \$623.00   | 27539*    | 03/19/2024 | \$56.00    |
| 27497     | 03/18/2024 | \$172.50    | 27519     | 03/07/2024 | \$60.04    | 27540     | 03/19/2024 | \$826.44   |
| 27498     | 03/05/2024 | \$682.50    | 27521*    | 03/12/2024 | \$242.40   | 27541     | 03/19/2024 | \$330.00   |
| 27499     | 03/06/2024 | \$354.20    | 27522     | 03/04/2024 | \$370.75   | 27542     | 03/19/2024 | \$270.00   |
| 27501*    | 03/05/2024 | \$207.43    | 27523     | 03/04/2024 | \$386.50   | 27543     | 03/19/2024 | \$278.37   |
| 27502     | 03/05/2024 | \$130.00    | 27524     | 03/06/2024 | \$51.79    | 27545*    | 03/19/2024 | \$1,700.00 |
| 27503     | 03/04/2024 | \$106.00    | 27525     | 03/06/2024 | \$296.30   | 27546     | 03/25/2024 | \$3,865.65 |
| 27504     | 03/07/2024 | \$653.66    | 27526     | 03/06/2024 | \$1,370.67 | 27547     | 03/20/2024 | \$100.00   |
| 27505     | 03/05/2024 | \$1,446.57  | 27527     | 03/07/2024 | \$924.46   | 27548     | 03/29/2024 | \$361.49   |
| 27506     | 03/04/2024 | \$809.83    | 27528     | 03/05/2024 | \$308.94   | 27549     | 03/21/2024 | \$225.26   |
| 27507     | 03/04/2024 | \$586.00    | 27529     | 03/07/2024 | \$528.32   | 27550     | 03/20/2024 | \$106.00   |
| 27508     | 03/05/2024 | \$270.00    | 27530     | 03/20/2024 | \$90.00    | 27552*    | 03/25/2024 | \$95.00    |
| 27509     | 03/06/2024 | \$785.00    | 27531     | 03/19/2024 | \$3,192.50 | 27553     | 03/19/2024 | \$2,935.00 |
| 27510     | 03/01/2024 | \$20.00     | 27532     | 03/21/2024 | \$114.00   | 27554     | 03/26/2024 | \$576.55   |
| 27511     | 03/04/2024 | \$2,687.50  | 27533     | 03/19/2024 | \$403.65   | 27555     | 03/20/2024 | \$1,325.00 |
| 27513*    | 03/05/2024 | \$26,293.30 | 27534     | 03/22/2024 | \$10.00    | 27556     | 03/18/2024 | \$100.00   |
| 27514     | 03/05/2024 | \$68.31     | 27535     | 03/20/2024 | \$95.50    | 27557     | 03/20/2024 | \$2,614.24 |
| 27515     | 03/11/2024 | \$34.90     | 27536     | 03/18/2024 | \$236.79   |           |            |            |

## **Daily Balances**

| Date       | Amount      |
|------------|-------------|
| 03/29/2024 | \$37,129.02 |

Page 5 of 12

Page 9 of 12

#27556 03/18/2024