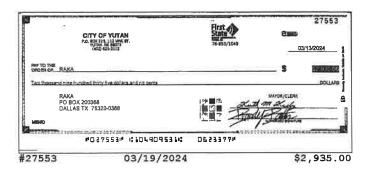

### **Checks Cleared**

| Check Nbr | Date       | Amount      | Check Nbr | Date       | Amount     | Check Nbr | Date       | Amount     |
|-----------|------------|-------------|-----------|------------|------------|-----------|------------|------------|
| 27495     | 03/06/2024 | \$90.00     | 27517*    | 03/05/2024 | \$100.00   | 27537     | 03/19/2024 | \$4,635.20 |
| 27496     | 03/05/2024 | \$1,782.57  | 27518     | 03/04/2024 | \$623.00   | 27539*    | 03/19/2024 | \$56.00    |
| 27497     | 03/18/2024 | \$172.50    | 27519     | 03/07/2024 | \$60.04    | 27540     | 03/19/2024 | \$826.44   |
| 27498     | 03/05/2024 | \$682.50    | 27521*    | 03/12/2024 | \$242.40   | 27541     | 03/19/2024 | \$330.00   |
| 27499     | 03/06/2024 | \$354.20    | 27522     | 03/04/2024 | \$370.75   | 27542     | 03/19/2024 | \$270.00   |
| 27501*    | 03/05/2024 | \$207.43    | 27523     | 03/04/2024 | \$386.50   | 27543     | 03/19/2024 | \$278.37   |
| 27502     | 03/05/2024 | \$130.00    | 27524     | 03/06/2024 | \$51.79    | 27545*    | 03/19/2024 | \$1,700.00 |
| 27503     | 03/04/2024 | \$106.00    | 27525     | 03/06/2024 | \$296.30   | 27546     | 03/25/2024 | \$3,865.65 |
| 27504     | 03/07/2024 | \$653.66    | 27526     | 03/06/2024 | \$1,370.67 | 27547     | 03/20/2024 | \$100.00   |
| 27505     | 03/05/2024 | \$1,446.57  | 27527     | 03/07/2024 | \$924.46   | 27548     | 03/29/2024 | \$361.49   |
| 27506     | 03/04/2024 | \$809.83    | 27528     | 03/05/2024 | \$308.94   | 27549     | 03/21/2024 | \$225.26   |
| 27507     | 03/04/2024 | \$586.00    | 27529     | 03/07/2024 | \$528.32   | 27550     | 03/20/2024 | \$106.00   |
| 27508     | 03/05/2024 | \$270.00    | 27530     | 03/20/2024 | \$90.00    | 27552*    | 03/25/2024 | \$95.00    |
| 27509     | 03/06/2024 | \$785.00    | 27531     | 03/19/2024 | \$3,192.50 | 27553     | 03/19/2024 | \$2,935.00 |
| 27510     | 03/01/2024 | \$20.00     | 27532     | 03/21/2024 | \$114.00   | 27554     | 03/26/2024 | \$576.55   |
| 27511     | 03/04/2024 | \$2,687.50  | 27533     | 03/19/2024 | \$403.65   | 27555     | 03/20/2024 | \$1,325.00 |
| 27513*    | 03/05/2024 | \$26,293.30 | 27534     | 03/22/2024 | \$10.00    | 27556     | 03/18/2024 | \$100.00   |
| 27514     | 03/05/2024 | \$68.31     | 27535     | 03/20/2024 | \$95.50    | 27557     | 03/20/2024 | \$2,614.24 |
| 27515     | 03/11/2024 | \$34.90     | 27536     | 03/18/2024 | \$236.79   |           |            |            |