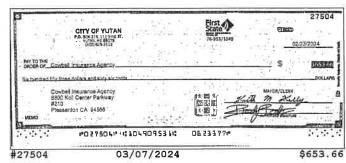

### **Checks Cleared**

| Check Nbr | Date       | Amount      | Check Nbr | Date       | Amount     | Check Nbr | Date       | Amount     |
|-----------|------------|-------------|-----------|------------|------------|-----------|------------|------------|
| 27495     | 03/06/2024 | \$90.00     | 27517*    | 03/05/2024 | \$100.00   | 27537     | 03/19/2024 | \$4,635.20 |
| 27496     | 03/05/2024 | \$1,782.57  | 27518     | 03/04/2024 | \$623.00   | 27539*    | 03/19/2024 | \$56.00    |
| 27497     | 03/18/2024 | \$172.50    | 27519     | 03/07/2024 | \$60.04    | 27540     | 03/19/2024 | \$826.44   |
| 27498     | 03/05/2024 | \$682.50    | 27521*    | 03/12/2024 | \$242.40   | 27541     | 03/19/2024 | \$330.00   |
| 27499     | 03/06/2024 | \$354.20    | 27522     | 03/04/2024 | \$370.75   | 27542     | 03/19/2024 | \$270.00   |
| 27501*    | 03/05/2024 | \$207.43    | 27523     | 03/04/2024 | \$386.50   | 27543     | 03/19/2024 | \$278.37   |
| 27502     | 03/05/2024 | \$130.00    | 27524     | 03/06/2024 | \$51.79    | 27545*    | 03/19/2024 | \$1,700.00 |
| 27503     | 03/04/2024 | \$106.00    | 27525     | 03/06/2024 | \$296.30   | 27546     | 03/25/2024 | \$3,865.65 |
| 27504     | 03/07/2024 | \$653.66    | 27526     | 03/06/2024 | \$1,370.67 | 27547     | 03/20/2024 | \$100.00   |
| 27505     | 03/05/2024 | \$1,446.57  | 27527     | 03/07/2024 | \$924.46   | 27548     | 03/29/2024 | \$361.49   |
| 27506     | 03/04/2024 | \$809.83    | 27528     | 03/05/2024 | \$308.94   | 27549     | 03/21/2024 | \$225.26   |
| 27507     | 03/04/2024 | \$586.00    | 27529     | 03/07/2024 | \$528.32   | 27550     | 03/20/2024 | \$106.00   |
| 27508     | 03/05/2024 | \$270.00    | 27530     | 03/20/2024 | \$90.00    | 27552*    | 03/25/2024 | \$95.00    |
| 27509     | 03/06/2024 | \$785.00    | 27531     | 03/19/2024 | \$3,192.50 | 27553     | 03/19/2024 | \$2,935.00 |
| 27510     | 03/01/2024 | \$20.00     | 27532     | 03/21/2024 | \$114.00   | 27554     | 03/26/2024 | \$576.55   |
| 27511     | 03/04/2024 | \$2,687.50  | 27533     | 03/19/2024 | \$403.65   | 27555     | 03/20/2024 | \$1,325.00 |
| 27513*    | 03/05/2024 | \$26,293.30 | 27534     | 03/22/2024 | \$10.00    | 27556     | 03/18/2024 | \$100.00   |
| 27514     | 03/05/2024 | \$68.31     | 27535     | 03/20/2024 | \$95.50    | 27557     | 03/20/2024 | \$2,614.24 |
| 27515     | 03/11/2024 | \$34.90     | 27536     | 03/18/2024 | \$236.79   |           |            |            |