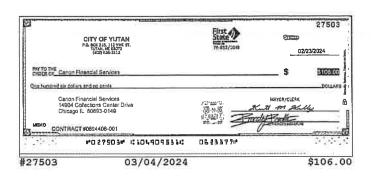

### **Checks Cleared**

| Check Nbr | Date       | Amount      | Check Nbr | Date       | Amount     | Check Nbr | Date       | Amount     |
|-----------|------------|-------------|-----------|------------|------------|-----------|------------|------------|
| 27495     | 03/06/2024 | \$90.00     | 27517*    | 03/05/2024 | \$100.00   | 27537     | 03/19/2024 | \$4,635.20 |
| 27496     | 03/05/2024 | \$1,782.57  | 27518     | 03/04/2024 | \$623.00   | 27539*    | 03/19/2024 | \$56.00    |
| 27497     | 03/18/2024 | \$172.50    | 27519     | 03/07/2024 | \$60.04    | 27540     | 03/19/2024 | \$826.44   |
| 27498     | 03/05/2024 | \$682.50    | 27521*    | 03/12/2024 | \$242.40   | 27541     | 03/19/2024 | \$330.00   |
| 27499     | 03/06/2024 | \$354.20    | 27522     | 03/04/2024 | \$370.75   | 27542     | 03/19/2024 | \$270.00   |
| 27501*    | 03/05/2024 | \$207.43    | 27523     | 03/04/2024 | \$386.50   | 27543     | 03/19/2024 | \$278.37   |
| 27502     | 03/05/2024 | \$130.00    | 27524     | 03/06/2024 | \$51.79    | 27545*    | 03/19/2024 | \$1,700.00 |
| 27503     | 03/04/2024 | \$106.00    | 27525     | 03/06/2024 | \$296.30   | 27546     | 03/25/2024 | \$3,865.65 |
| 27504     | 03/07/2024 | \$653.66    | 27526     | 03/06/2024 | \$1,370.67 | 27547     | 03/20/2024 | \$100.00   |
| 27505     | 03/05/2024 | \$1,446.57  | 27527     | 03/07/2024 | \$924.46   | 27548     | 03/29/2024 | \$361.49   |
| 27506     | 03/04/2024 | \$809.83    | 27528     | 03/05/2024 | \$308.94   | 27549     | 03/21/2024 | \$225.26   |
| 27507     | 03/04/2024 | \$586.00    | 27529     | 03/07/2024 | \$528.32   | 27550     | 03/20/2024 | \$106.00   |
| 27508     | 03/05/2024 | \$270.00    | 27530     | 03/20/2024 | \$90.00    | 27552*    | 03/25/2024 | \$95.00    |
| 27509     | 03/06/2024 | \$785.00    | 27531     | 03/19/2024 | \$3,192.50 | 27553     | 03/19/2024 | \$2,935.00 |
| 27510     | 03/01/2024 | \$20.00     | 27532     | 03/21/2024 | \$114.00   | 27554     | 03/26/2024 | \$576.55   |
| 27511     | 03/04/2024 | \$2,687.50  | 27533     | 03/19/2024 | \$403.65   | 27555     | 03/20/2024 | \$1,325.00 |
| 27513*    | 03/05/2024 | \$26,293.30 | 27534     | 03/22/2024 | \$10.00    | 27556     | 03/18/2024 | \$100.00   |
| 27514     | 03/05/2024 | \$68.31     | 27535     | 03/20/2024 | \$95.50    | 27557     | 03/20/2024 | \$2,614.24 |
| 27515     | 03/11/2024 | \$34.90     | 27536     | 03/18/2024 | \$236.79   |           |            |            |