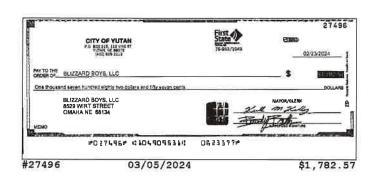

### **Checks Cleared**

| Check Nbr | Date       | Amount      | Check Nbr | Date       | Amount     | Check Nbr | Date       | Amount     |
|-----------|------------|-------------|-----------|------------|------------|-----------|------------|------------|
| 27495     | 03/06/2024 | \$90.00     | 27517*    | 03/05/2024 | \$100.00   | 27537     | 03/19/2024 | \$4,635.20 |
| 27496     | 03/05/2024 | \$1,782.57  | 27518     | 03/04/2024 | \$623.00   | 27539*    | 03/19/2024 | \$56.00    |
| 27497     | 03/18/2024 | \$172.50    | 27519     | 03/07/2024 | \$60.04    | 27540     | 03/19/2024 | \$826.44   |
| 27498     | 03/05/2024 | \$682.50    | 27521*    | 03/12/2024 | \$242.40   | 27541     | 03/19/2024 | \$330.00   |
| 27499     | 03/06/2024 | \$354.20    | 27522     | 03/04/2024 | \$370.75   | 27542     | 03/19/2024 | \$270.00   |
| 27501*    | 03/05/2024 | \$207.43    | 27523     | 03/04/2024 | \$386.50   | 27543     | 03/19/2024 | \$278.37   |
| 27502     | 03/05/2024 | \$130.00    | 27524     | 03/06/2024 | \$51.79    | 27545*    | 03/19/2024 | \$1,700.00 |
| 27503     | 03/04/2024 | \$106.00    | 27525     | 03/06/2024 | \$296.30   | 27546     | 03/25/2024 | \$3,865.65 |
| 27504     | 03/07/2024 | \$653.66    | 27526     | 03/06/2024 | \$1,370.67 | 27547     | 03/20/2024 | \$100.00   |
| 27505     | 03/05/2024 | \$1,446.57  | 27527     | 03/07/2024 | \$924.46   | 27548     | 03/29/2024 | \$361.49   |
| 27506     | 03/04/2024 | \$809.83    | 27528     | 03/05/2024 | \$308.94   | 27549     | 03/21/2024 | \$225.26   |
| 27507     | 03/04/2024 | \$586.00    | 27529     | 03/07/2024 | \$528.32   | 27550     | 03/20/2024 | \$106.00   |
| 27508     | 03/05/2024 | \$270.00    | 27530     | 03/20/2024 | \$90.00    | 27552*    | 03/25/2024 | \$95.00    |
| 27509     | 03/06/2024 | \$785.00    | 27531     | 03/19/2024 | \$3,192.50 | 27553     | 03/19/2024 | \$2,935.00 |
| 27510     | 03/01/2024 | \$20.00     | 27532     | 03/21/2024 | \$114.00   | 27554     | 03/26/2024 | \$576.55   |
| 27511     | 03/04/2024 | \$2,687.50  | 27533     | 03/19/2024 | \$403.65   | 27555     | 03/20/2024 | \$1,325.00 |
| 27513*    | 03/05/2024 | \$26,293.30 | 27534     | 03/22/2024 | \$10.00    | 27556     | 03/18/2024 | \$100.00   |
| 27514     | 03/05/2024 | \$68.31     | 27535     | 03/20/2024 | \$95.50    | 27557     | 03/20/2024 | \$2,614.24 |
| 27515     | 03/11/2024 | \$34.90     | 27536     | 03/18/2024 | \$236.79   |           |            |            |