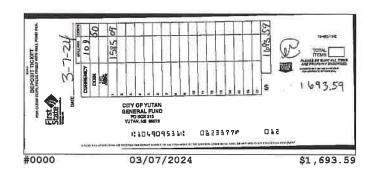

## **Deposits**

| Date       | Description | Amount     |
|------------|-------------|------------|
| 03/01/2024 | DEPOSIT     | \$1,357.25 |
| 03/07/2024 | DEPOSIT     | \$1,693.59 |
| 03/14/2024 | DEPOSIT     | \$1,310.02 |
| 03/21/2024 | DEPOSIT     | \$4,215.00 |
| 03/29/2024 | DEPOSIT     | \$6,538.75 |