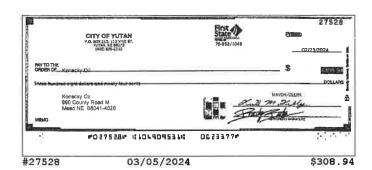

### **Checks Cleared**

| Check Nbr | Date       | Amount      | Check Nbr | Date       | Amount     | Check Nbr | Date       | Amount     |
|-----------|------------|-------------|-----------|------------|------------|-----------|------------|------------|
| 27495     | 03/06/2024 | \$90.00     | 27517*    | 03/05/2024 | \$100.00   | 27537     | 03/19/2024 | \$4,635.20 |
| 27496     | 03/05/2024 | \$1,782.57  | 27518     | 03/04/2024 | \$623.00   | 27539*    | 03/19/2024 | \$56.00    |
| 27497     | 03/18/2024 | \$172.50    | 27519     | 03/07/2024 | \$60.04    | 27540     | 03/19/2024 | \$826.44   |
| 27498     | 03/05/2024 | \$682.50    | 27521*    | 03/12/2024 | \$242.40   | 27541     | 03/19/2024 | \$330.00   |
| 27499     | 03/06/2024 | \$354.20    | 27522     | 03/04/2024 | \$370.75   | 27542     | 03/19/2024 | \$270.00   |
| 27501*    | 03/05/2024 | \$207.43    | 27523     | 03/04/2024 | \$386.50   | 27543     | 03/19/2024 | \$278.37   |
| 27502     | 03/05/2024 | \$130.00    | 27524     | 03/06/2024 | \$51.79    | 27545*    | 03/19/2024 | \$1,700.00 |
| 27503     | 03/04/2024 | \$106.00    | 27525     | 03/06/2024 | \$296.30   | 27546     | 03/25/2024 | \$3,865.65 |
| 27504     | 03/07/2024 | \$653.66    | 27526     | 03/06/2024 | \$1,370.67 | 27547     | 03/20/2024 | \$100.00   |
| 27505     | 03/05/2024 | \$1,446.57  | 27527     | 03/07/2024 | \$924.46   | 27548     | 03/29/2024 | \$361.49   |
| 27506     | 03/04/2024 | \$809.83    | 27528     | 03/05/2024 | \$308.94   | 27549     | 03/21/2024 | \$225.26   |
| 27507     | 03/04/2024 | \$586.00    | 27529     | 03/07/2024 | \$528.32   | 27550     | 03/20/2024 | \$106.00   |
| 27508     | 03/05/2024 | \$270.00    | 27530     | 03/20/2024 | \$90.00    | 27552*    | 03/25/2024 | \$95.00    |
| 27509     | 03/06/2024 | \$785.00    | 27531     | 03/19/2024 | \$3,192.50 | 27553     | 03/19/2024 | \$2,935.00 |
| 27510     | 03/01/2024 | \$20.00     | 27532     | 03/21/2024 | \$114.00   | 27554     | 03/26/2024 | \$576.55   |
| 27511     | 03/04/2024 | \$2,687.50  | 27533     | 03/19/2024 | \$403.65   | 27555     | 03/20/2024 | \$1,325.00 |
| 27513*    | 03/05/2024 | \$26,293.30 | 27534     | 03/22/2024 | \$10.00    | 27556     | 03/18/2024 | \$100.00   |
| 27514     | 03/05/2024 | \$68.31     | 27535     | 03/20/2024 | \$95.50    | 27557     | 03/20/2024 | \$2,614.24 |
| 27515     | 03/11/2024 | \$34.90     | 27536     | 03/18/2024 | \$236.79   |           |            |            |