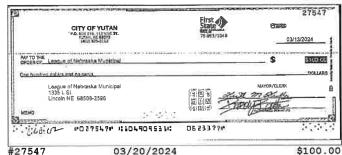

### **Checks Cleared**

| Check Nbr | Date       | Amount      | Check Nbr | Date       | Amount     | Check Nbr | Date       | Amount     |
|-----------|------------|-------------|-----------|------------|------------|-----------|------------|------------|
| 27495     | 03/06/2024 | \$90.00     | 27517*    | 03/05/2024 | \$100.00   | 27537     | 03/19/2024 | \$4,635.20 |
| 27496     | 03/05/2024 | \$1,782.57  | 27518     | 03/04/2024 | \$623.00   | 27539*    | 03/19/2024 | \$56.00    |
| 27497     | 03/18/2024 | \$172.50    | 27519     | 03/07/2024 | \$60.04    | 27540     | 03/19/2024 | \$826.44   |
| 27498     | 03/05/2024 | \$682.50    | 27521*    | 03/12/2024 | \$242.40   | 27541     | 03/19/2024 | \$330.00   |
| 27499     | 03/06/2024 | \$354.20    | 27522     | 03/04/2024 | \$370.75   | 27542     | 03/19/2024 | \$270.00   |
| 27501*    | 03/05/2024 | \$207.43    | 27523     | 03/04/2024 | \$386.50   | 27543     | 03/19/2024 | \$278.37   |
| 27502     | 03/05/2024 | \$130.00    | 27524     | 03/06/2024 | \$51.79    | 27545*    | 03/19/2024 | \$1,700.00 |
| 27503     | 03/04/2024 | \$106.00    | 27525     | 03/06/2024 | \$296.30   | 27546     | 03/25/2024 | \$3,865.65 |
| 27504     | 03/07/2024 | \$653.66    | 27526     | 03/06/2024 | \$1,370.67 | 27547     | 03/20/2024 | \$100.00   |
| 27505     | 03/05/2024 | \$1,446.57  | 27527     | 03/07/2024 | \$924.46   | 27548     | 03/29/2024 | \$361.49   |
| 27506     | 03/04/2024 | \$809.83    | 27528     | 03/05/2024 | \$308.94   | 27549     | 03/21/2024 | \$225.26   |
| 27507     | 03/04/2024 | \$586.00    | 27529     | 03/07/2024 | \$528.32   | 27550     | 03/20/2024 | \$106.00   |
| 27508     | 03/05/2024 | \$270.00    | 27530     | 03/20/2024 | \$90.00    | 27552*    | 03/25/2024 | \$95.00    |
| 27509     | 03/06/2024 | \$785.00    | 27531     | 03/19/2024 | \$3,192.50 | 27553     | 03/19/2024 | \$2,935.00 |
| 27510     | 03/01/2024 | \$20.00     | 27532     | 03/21/2024 | \$114.00   | 27554     | 03/26/2024 | \$576.55   |
| 27511     | 03/04/2024 | \$2,687.50  | 27533     | 03/19/2024 | \$403.65   | 27555     | 03/20/2024 | \$1,325.00 |
| 27513*    | 03/05/2024 | \$26,293.30 | 27534     | 03/22/2024 | \$10.00    | 27556     | 03/18/2024 | \$100.00   |
| 27514     | 03/05/2024 | \$68.31     | 27535     | 03/20/2024 | \$95.50    | 27557     | 03/20/2024 | \$2,614.24 |
| 27515     | 03/11/2024 | \$34.90     | 27536     | 03/18/2024 | \$236.79   |           |            |            |