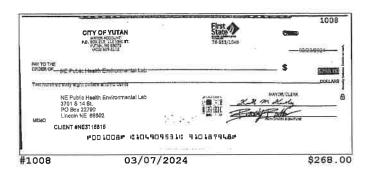

## **Checks Cleared**

| Check Nbr      | Date           | Amount   | Check Nbr | Date       | Amount     | Check Nbr | Date       | Amount   |
|----------------|----------------|----------|-----------|------------|------------|-----------|------------|----------|
| 1006           | 03/04/2024     | \$294.69 | 1010      | 03/04/2024 | \$9,318.12 | 1015      | 03/19/2024 | \$395.82 |
| 1007           | 03/06/2024     | \$37.00  | 1012*     | 03/05/2024 | \$23.88    | 1016      | 03/22/2024 | \$540.00 |
| 1008           | 03/07/2024     | \$268.00 | 1013      | 03/11/2024 | \$100.00   | 1017      | 03/19/2024 | \$270.00 |
| 1009           | 03/07/2024     | \$17.90  | 1014      | 03/21/2024 | \$3,950.00 |           |            |          |
| * Indicates sk | ipped check ni | umber    |           |            | •          |           |            |          |