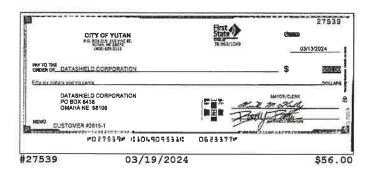

### **Checks Cleared**

| Check Nbr | Date       | Amount      | Check Nbr | Date       | Amount     | Check Nbr | Date       | Amount     |
|-----------|------------|-------------|-----------|------------|------------|-----------|------------|------------|
| 27495     | 03/06/2024 | \$90.00     | 27517*    | 03/05/2024 | \$100.00   | 27537     | 03/19/2024 | \$4,635.20 |
| 27496     | 03/05/2024 | \$1,782.57  | 27518     | 03/04/2024 | \$623.00   | 27539*    | 03/19/2024 | \$56.00    |
| 27497     | 03/18/2024 | \$172.50    | 27519     | 03/07/2024 | \$60.04    | 27540     | 03/19/2024 | \$826.44   |
| 27498     | 03/05/2024 | \$682.50    | 27521*    | 03/12/2024 | \$242.40   | 27541     | 03/19/2024 | \$330.00   |
| 27499     | 03/06/2024 | \$354.20    | 27522     | 03/04/2024 | \$370.75   | 27542     | 03/19/2024 | \$270.00   |
| 27501*    | 03/05/2024 | \$207.43    | 27523     | 03/04/2024 | \$386.50   | 27543     | 03/19/2024 | \$278.37   |
| 27502     | 03/05/2024 | \$130.00    | 27524     | 03/06/2024 | \$51.79    | 27545*    | 03/19/2024 | \$1,700.00 |
| 27503     | 03/04/2024 | \$106.00    | 27525     | 03/06/2024 | \$296.30   | 27546     | 03/25/2024 | \$3,865.65 |
| 27504     | 03/07/2024 | \$653.66    | 27526     | 03/06/2024 | \$1,370.67 | 27547     | 03/20/2024 | \$100.00   |
| 27505     | 03/05/2024 | \$1,446.57  | 27527     | 03/07/2024 | \$924.46   | 27548     | 03/29/2024 | \$361.49   |
| 27506     | 03/04/2024 | \$809.83    | 27528     | 03/05/2024 | \$308.94   | 27549     | 03/21/2024 | \$225.26   |
| 27507     | 03/04/2024 | \$586.00    | 27529     | 03/07/2024 | \$528.32   | 27550     | 03/20/2024 | \$106.00   |
| 27508     | 03/05/2024 | \$270.00    | 27530     | 03/20/2024 | \$90.00    | 27552*    | 03/25/2024 | \$95.00    |
| 27509     | 03/06/2024 | \$785.00    | 27531     | 03/19/2024 | \$3,192.50 | 27553     | 03/19/2024 | \$2,935.00 |
| 27510     | 03/01/2024 | \$20.00     | 27532     | 03/21/2024 | \$114.00   | 27554     | 03/26/2024 | \$576.55   |
| 27511     | 03/04/2024 | \$2,687.50  | 27533     | 03/19/2024 | \$403.65   | 27555     | 03/20/2024 | \$1,325.00 |
| 27513*    | 03/05/2024 | \$26,293.30 | 27534     | 03/22/2024 | \$10.00    | 27556     | 03/18/2024 | \$100.00   |
| 27514     | 03/05/2024 | \$68.31     | 27535     | 03/20/2024 | \$95.50    | 27557     | 03/20/2024 | \$2,614.24 |
| 27515     | 03/11/2024 | \$34.90     | 27536     | 03/18/2024 | \$236.79   |           |            |            |