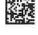

## **Deposits**

| Date       | Description | Amount     |
|------------|-------------|------------|
| 03/01/2024 | DEPOSIT     | \$1,357.25 |
| 03/07/2024 | DEPOSIT     | \$1,693.59 |
| 03/14/2024 | DEPOSIT     | \$1,310.02 |
| 03/21/2024 | DEPOSIT     | \$4,215.00 |
| 03/29/2024 | DEPOSIT     | \$6,538.75 |