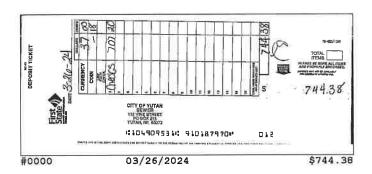

#### **Deposits** Date Description **Amount** 03/01/2024 DEPOSIT \$281.98 03/08/2024 **DEPOSIT** \$908.58 03/14/2024 **DEPOSIT** \$2,614,41 03/21/2024 **DEPOSIT** \$1,731.04 03/26/2024 **DEPOSIT** \$744.38 03/29/2024 DEPOSIT \$169.36 **Electronic Credits**