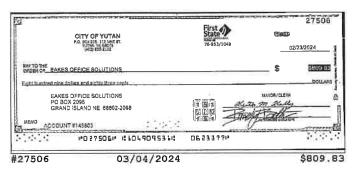

### **Checks Cleared**

| Check Nbr | Date       | Amount      | Check Nbr | Date       | Amount     | Check Nbr | Date       | Amount     |
|-----------|------------|-------------|-----------|------------|------------|-----------|------------|------------|
| 27495     | 03/06/2024 | \$90.00     | 27517*    | 03/05/2024 | \$100.00   | 27537     | 03/19/2024 | \$4,635.20 |
| 27496     | 03/05/2024 | \$1,782.57  | 27518     | 03/04/2024 | \$623.00   | 27539*    | 03/19/2024 | \$56.00    |
| 27497     | 03/18/2024 | \$172.50    | 27519     | 03/07/2024 | \$60.04    | 27540     | 03/19/2024 | \$826.44   |
| 27498     | 03/05/2024 | \$682.50    | 27521*    | 03/12/2024 | \$242.40   | 27541     | 03/19/2024 | \$330.00   |
| 27499     | 03/06/2024 | \$354.20    | 27522     | 03/04/2024 | \$370.75   | 27542     | 03/19/2024 | \$270.00   |
| 27501*    | 03/05/2024 | \$207.43    | 27523     | 03/04/2024 | \$386.50   | 27543     | 03/19/2024 | \$278.37   |
| 27502     | 03/05/2024 | \$130.00    | 27524     | 03/06/2024 | \$51.79    | 27545*    | 03/19/2024 | \$1,700.00 |
| 27503     | 03/04/2024 | \$106.00    | 27525     | 03/06/2024 | \$296.30   | 27546     | 03/25/2024 | \$3,865.65 |
| 27504     | 03/07/2024 | \$653.66    | 27526     | 03/06/2024 | \$1,370.67 | 27547     | 03/20/2024 | \$100.00   |
| 27505     | 03/05/2024 | \$1,446.57  | 27527     | 03/07/2024 | \$924.46   | 27548     | 03/29/2024 | \$361.49   |
| 27506     | 03/04/2024 | \$809.83    | 27528     | 03/05/2024 | \$308.94   | 27549     | 03/21/2024 | \$225.26   |
| 27507     | 03/04/2024 | \$586.00    | 27529     | 03/07/2024 | \$528.32   | 27550     | 03/20/2024 | \$106.00   |
| 27508     | 03/05/2024 | \$270.00    | 27530     | 03/20/2024 | \$90.00    | 27552*    | 03/25/2024 | \$95.00    |
| 27509     | 03/06/2024 | \$785.00    | 27531     | 03/19/2024 | \$3,192.50 | 27553     | 03/19/2024 | \$2,935.00 |
| 27510     | 03/01/2024 | \$20.00     | 27532     | 03/21/2024 | \$114.00   | 27554     | 03/26/2024 | \$576.55   |
| 27511     | 03/04/2024 | \$2,687.50  | 27533     | 03/19/2024 | \$403.65   | 27555     | 03/20/2024 | \$1,325.00 |
| 27513*    | 03/05/2024 | \$26,293.30 | 27534     | 03/22/2024 | \$10.00    | 27556     | 03/18/2024 | \$100.00   |
| 27514     | 03/05/2024 | \$68.31     | 27535     | 03/20/2024 | \$95.50    | 27557     | 03/20/2024 | \$2,614.24 |
| 27515     | 03/11/2024 | \$34.90     | 27536     | 03/18/2024 | \$236.79   |           |            |            |