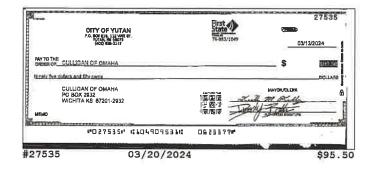

### **Checks Cleared**

| Check Nbr | Date       | Amount      | Check Nbr | Date       | Amount     | Check Nbr | Date       | Amount     |
|-----------|------------|-------------|-----------|------------|------------|-----------|------------|------------|
| 27495     | 03/06/2024 | \$90.00     | 27517*    | 03/05/2024 | \$100.00   | 27537     | 03/19/2024 | \$4,635.20 |
| 27496     | 03/05/2024 | \$1,782.57  | 27518     | 03/04/2024 | \$623.00   | 27539*    | 03/19/2024 | \$56.00    |
| 27497     | 03/18/2024 | \$172.50    | 27519     | 03/07/2024 | \$60.04    | 27540     | 03/19/2024 | \$826.44   |
| 27498     | 03/05/2024 | \$682.50    | 27521*    | 03/12/2024 | \$242.40   | 27541     | 03/19/2024 | \$330.00   |
| 27499     | 03/06/2024 | \$354.20    | 27522     | 03/04/2024 | \$370.75   | 27542     | 03/19/2024 | \$270.00   |
| 27501*    | 03/05/2024 | \$207.43    | 27523     | 03/04/2024 | \$386.50   | 27543     | 03/19/2024 | \$278.37   |
| 27502     | 03/05/2024 | \$130.00    | 27524     | 03/06/2024 | \$51.79    | 27545*    | 03/19/2024 | \$1,700.00 |
| 27503     | 03/04/2024 | \$106.00    | 27525     | 03/06/2024 | \$296.30   | 27546     | 03/25/2024 | \$3,865.65 |
| 27504     | 03/07/2024 | \$653.66    | 27526     | 03/06/2024 | \$1,370.67 | 27547     | 03/20/2024 | \$100.00   |
| 27505     | 03/05/2024 | \$1,446.57  | 27527     | 03/07/2024 | \$924.46   | 27548     | 03/29/2024 | \$361.49   |
| 27506     | 03/04/2024 | \$809.83    | 27528     | 03/05/2024 | \$308.94   | 27549     | 03/21/2024 | \$225.26   |
| 27507     | 03/04/2024 | \$586.00    | 27529     | 03/07/2024 | \$528.32   | 27550     | 03/20/2024 | \$106.00   |
| 27508     | 03/05/2024 | \$270.00    | 27530     | 03/20/2024 | \$90.00    | 27552*    | 03/25/2024 | \$95.00    |
| 27509     | 03/06/2024 | \$785.00    | 27531     | 03/19/2024 | \$3,192.50 | 27553     | 03/19/2024 | \$2,935.00 |
| 27510     | 03/01/2024 | \$20.00     | 27532     | 03/21/2024 | \$114.00   | 27554     | 03/26/2024 | \$576.55   |
| 27511     | 03/04/2024 | \$2,687.50  | 27533     | 03/19/2024 | \$403.65   | 27555     | 03/20/2024 | \$1,325.00 |
| 27513*    | 03/05/2024 | \$26,293.30 | 27534     | 03/22/2024 | \$10.00    | 27556     | 03/18/2024 | \$100.00   |
| 27514     | 03/05/2024 | \$68.31     | 27535     | 03/20/2024 | \$95.50    | 27557     | 03/20/2024 | \$2,614.24 |
| 27515     | 03/11/2024 | \$34.90     | 27536     | 03/18/2024 | \$236.79   |           |            |            |