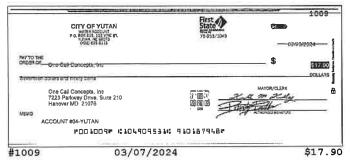

## **Checks Cleared**

| Check Nbr      | Date           | Amount   | Check Nbr | Date       | Amount     | Check Nbr | Date       | Amount   |
|----------------|----------------|----------|-----------|------------|------------|-----------|------------|----------|
| 1006           | 03/04/2024     | \$294.69 | 1010      | 03/04/2024 | \$9,318.12 | 1015      | 03/19/2024 | \$395.82 |
| 1007           | 03/06/2024     | \$37.00  | 1012*     | 03/05/2024 | \$23.88    | 1016      | 03/22/2024 | \$540.00 |
| 1008           | 03/07/2024     | \$268.00 | 1013      | 03/11/2024 | \$100.00   | 1017      | 03/19/2024 | \$270.00 |
| 1009           | 03/07/2024     | \$17.90  | 1014      | 03/21/2024 | \$3,950.00 |           |            |          |
| * Indicates sk | ipped check ni | umber    |           |            | •          |           |            |          |