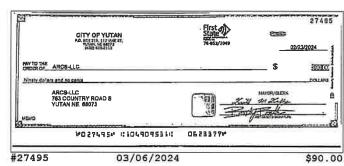

### **Checks Cleared**

| Check Nbr | Date       | Amount      | Check Nbr | Date       | Amount     | Check Nbr | Date       | Amount     |
|-----------|------------|-------------|-----------|------------|------------|-----------|------------|------------|
| 27495     | 03/06/2024 | \$90.00     | 27517*    | 03/05/2024 | \$100.00   | 27537     | 03/19/2024 | \$4,635.20 |
| 27496     | 03/05/2024 | \$1,782.57  | 27518     | 03/04/2024 | \$623.00   | 27539*    | 03/19/2024 | \$56.00    |
| 27497     | 03/18/2024 | \$172.50    | 27519     | 03/07/2024 | \$60.04    | 27540     | 03/19/2024 | \$826.44   |
| 27498     | 03/05/2024 | \$682.50    | 27521*    | 03/12/2024 | \$242.40   | 27541     | 03/19/2024 | \$330.00   |
| 27499     | 03/06/2024 | \$354.20    | 27522     | 03/04/2024 | \$370.75   | 27542     | 03/19/2024 | \$270.00   |
| 27501*    | 03/05/2024 | \$207.43    | 27523     | 03/04/2024 | \$386.50   | 27543     | 03/19/2024 | \$278.37   |
| 27502     | 03/05/2024 | \$130.00    | 27524     | 03/06/2024 | \$51.79    | 27545*    | 03/19/2024 | \$1,700.00 |
| 27503     | 03/04/2024 | \$106.00    | 27525     | 03/06/2024 | \$296.30   | 27546     | 03/25/2024 | \$3,865.65 |
| 27504     | 03/07/2024 | \$653.66    | 27526     | 03/06/2024 | \$1,370.67 | 27547     | 03/20/2024 | \$100.00   |
| 27505     | 03/05/2024 | \$1,446.57  | 27527     | 03/07/2024 | \$924.46   | 27548     | 03/29/2024 | \$361.49   |
| 27506     | 03/04/2024 | \$809.83    | 27528     | 03/05/2024 | \$308.94   | 27549     | 03/21/2024 | \$225.26   |
| 27507     | 03/04/2024 | \$586.00    | 27529     | 03/07/2024 | \$528.32   | 27550     | 03/20/2024 | \$106.00   |
| 27508     | 03/05/2024 | \$270.00    | 27530     | 03/20/2024 | \$90.00    | 27552*    | 03/25/2024 | \$95.00    |
| 27509     | 03/06/2024 | \$785.00    | 27531     | 03/19/2024 | \$3,192.50 | 27553     | 03/19/2024 | \$2,935.00 |
| 27510     | 03/01/2024 | \$20.00     | 27532     | 03/21/2024 | \$114.00   | 27554     | 03/26/2024 | \$576.55   |
| 27511     | 03/04/2024 | \$2,687.50  | 27533     | 03/19/2024 | \$403.65   | 27555     | 03/20/2024 | \$1,325.00 |
| 27513*    | 03/05/2024 | \$26,293.30 | 27534     | 03/22/2024 | \$10.00    | 27556     | 03/18/2024 | \$100.00   |
| 27514     | 03/05/2024 | \$68.31     | 27535     | 03/20/2024 | \$95.50    | 27557     | 03/20/2024 | \$2,614.24 |
| 27515     | 03/11/2024 | \$34.90     | 27536     | 03/18/2024 | \$236.79   |           |            |            |