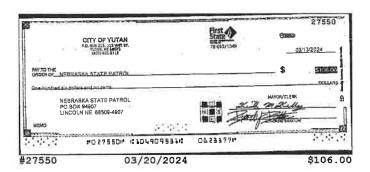

### **Checks Cleared**

| Check Nbr | Date       | Amount      | Check Nbr | Date       | Amount     | Check Nbr | Date       | Amount     |
|-----------|------------|-------------|-----------|------------|------------|-----------|------------|------------|
| 27495     | 03/06/2024 | \$90.00     | 27517*    | 03/05/2024 | \$100.00   | 27537     | 03/19/2024 | \$4,635.20 |
| 27496     | 03/05/2024 | \$1,782.57  | 27518     | 03/04/2024 | \$623.00   | 27539*    | 03/19/2024 | \$56.00    |
| 27497     | 03/18/2024 | \$172.50    | 27519     | 03/07/2024 | \$60.04    | 27540     | 03/19/2024 | \$826.44   |
| 27498     | 03/05/2024 | \$682.50    | 27521*    | 03/12/2024 | \$242.40   | 27541     | 03/19/2024 | \$330.00   |
| 27499     | 03/06/2024 | \$354.20    | 27522     | 03/04/2024 | \$370.75   | 27542     | 03/19/2024 | \$270.00   |
| 27501*    | 03/05/2024 | \$207.43    | 27523     | 03/04/2024 | \$386.50   | 27543     | 03/19/2024 | \$278.37   |
| 27502     | 03/05/2024 | \$130.00    | 27524     | 03/06/2024 | \$51.79    | 27545*    | 03/19/2024 | \$1,700.00 |
| 27503     | 03/04/2024 | \$106.00    | 27525     | 03/06/2024 | \$296.30   | 27546     | 03/25/2024 | \$3,865.65 |
| 27504     | 03/07/2024 | \$653.66    | 27526     | 03/06/2024 | \$1,370.67 | 27547     | 03/20/2024 | \$100.00   |
| 27505     | 03/05/2024 | \$1,446.57  | 27527     | 03/07/2024 | \$924.46   | 27548     | 03/29/2024 | \$361.49   |
| 27506     | 03/04/2024 | \$809.83    | 27528     | 03/05/2024 | \$308.94   | 27549     | 03/21/2024 | \$225.26   |
| 27507     | 03/04/2024 | \$586.00    | 27529     | 03/07/2024 | \$528.32   | 27550     | 03/20/2024 | \$106.00   |
| 27508     | 03/05/2024 | \$270.00    | 27530     | 03/20/2024 | \$90.00    | 27552*    | 03/25/2024 | \$95.00    |
| 27509     | 03/06/2024 | \$785.00    | 27531     | 03/19/2024 | \$3,192.50 | 27553     | 03/19/2024 | \$2,935.00 |
| 27510     | 03/01/2024 | \$20.00     | 27532     | 03/21/2024 | \$114.00   | 27554     | 03/26/2024 | \$576.55   |
| 27511     | 03/04/2024 | \$2,687.50  | 27533     | 03/19/2024 | \$403.65   | 27555     | 03/20/2024 | \$1,325.00 |
| 27513*    | 03/05/2024 | \$26,293.30 | 27534     | 03/22/2024 | \$10.00    | 27556     | 03/18/2024 | \$100.00   |
| 27514     | 03/05/2024 | \$68.31     | 27535     | 03/20/2024 | \$95.50    | 27557     | 03/20/2024 | \$2,614.24 |
| 27515     | 03/11/2024 | \$34.90     | 27536     | 03/18/2024 | \$236.79   |           |            |            |