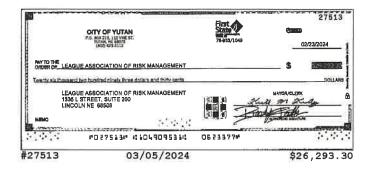

### **Checks Cleared**

| Check Nbr | Date       | Amount      | Check Nbr | Date       | Amount     | Check Nbr | Date       | Amount     |
|-----------|------------|-------------|-----------|------------|------------|-----------|------------|------------|
| 27495     | 03/06/2024 | \$90.00     | 27517*    | 03/05/2024 | \$100.00   | 27537     | 03/19/2024 | \$4,635.20 |
| 27496     | 03/05/2024 | \$1,782.57  | 27518     | 03/04/2024 | \$623.00   | 27539*    | 03/19/2024 | \$56.00    |
| 27497     | 03/18/2024 | \$172.50    | 27519     | 03/07/2024 | \$60.04    | 27540     | 03/19/2024 | \$826.44   |
| 27498     | 03/05/2024 | \$682.50    | 27521*    | 03/12/2024 | \$242.40   | 27541     | 03/19/2024 | \$330.00   |
| 27499     | 03/06/2024 | \$354.20    | 27522     | 03/04/2024 | \$370.75   | 27542     | 03/19/2024 | \$270.00   |
| 27501*    | 03/05/2024 | \$207.43    | 27523     | 03/04/2024 | \$386.50   | 27543     | 03/19/2024 | \$278.37   |
| 27502     | 03/05/2024 | \$130.00    | 27524     | 03/06/2024 | \$51.79    | 27545*    | 03/19/2024 | \$1,700.00 |
| 27503     | 03/04/2024 | \$106.00    | 27525     | 03/06/2024 | \$296.30   | 27546     | 03/25/2024 | \$3,865.65 |
| 27504     | 03/07/2024 | \$653.66    | 27526     | 03/06/2024 | \$1,370.67 | 27547     | 03/20/2024 | \$100.00   |
| 27505     | 03/05/2024 | \$1,446.57  | 27527     | 03/07/2024 | \$924.46   | 27548     | 03/29/2024 | \$361.49   |
| 27506     | 03/04/2024 | \$809.83    | 27528     | 03/05/2024 | \$308.94   | 27549     | 03/21/2024 | \$225.26   |
| 27507     | 03/04/2024 | \$586.00    | 27529     | 03/07/2024 | \$528.32   | 27550     | 03/20/2024 | \$106.00   |
| 27508     | 03/05/2024 | \$270.00    | 27530     | 03/20/2024 | \$90.00    | 27552*    | 03/25/2024 | \$95.00    |
| 27509     | 03/06/2024 | \$785.00    | 27531     | 03/19/2024 | \$3,192.50 | 27553     | 03/19/2024 | \$2,935.00 |
| 27510     | 03/01/2024 | \$20.00     | 27532     | 03/21/2024 | \$114.00   | 27554     | 03/26/2024 | \$576.55   |
| 27511     | 03/04/2024 | \$2,687.50  | 27533     | 03/19/2024 | \$403.65   | 27555     | 03/20/2024 | \$1,325.00 |
| 27513*    | 03/05/2024 | \$26,293.30 | 27534     | 03/22/2024 | \$10.00    | 27556     | 03/18/2024 | \$100.00   |
| 27514     | 03/05/2024 | \$68.31     | 27535     | 03/20/2024 | \$95.50    | 27557     | 03/20/2024 | \$2,614.24 |
| 27515     | 03/11/2024 | \$34.90     | 27536     | 03/18/2024 | \$236.79   |           |            |            |