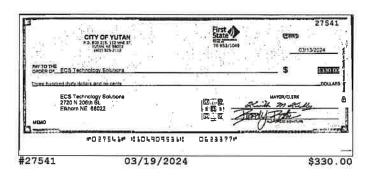

### **Checks Cleared**

| Check Nbr | Date       | Amount      | Check Nbr | Date       | Amount     | Check Nbr | Date       | Amount     |
|-----------|------------|-------------|-----------|------------|------------|-----------|------------|------------|
| 27495     | 03/06/2024 | \$90.00     | 27517*    | 03/05/2024 | \$100.00   | 27537     | 03/19/2024 | \$4,635.20 |
| 27496     | 03/05/2024 | \$1,782.57  | 27518     | 03/04/2024 | \$623.00   | 27539*    | 03/19/2024 | \$56.00    |
| 27497     | 03/18/2024 | \$172.50    | 27519     | 03/07/2024 | \$60.04    | 27540     | 03/19/2024 | \$826.44   |
| 27498     | 03/05/2024 | \$682.50    | 27521*    | 03/12/2024 | \$242.40   | 27541     | 03/19/2024 | \$330.00   |
| 27499     | 03/06/2024 | \$354.20    | 27522     | 03/04/2024 | \$370.75   | 27542     | 03/19/2024 | \$270.00   |
| 27501*    | 03/05/2024 | \$207.43    | 27523     | 03/04/2024 | \$386.50   | 27543     | 03/19/2024 | \$278.37   |
| 27502     | 03/05/2024 | \$130.00    | 27524     | 03/06/2024 | \$51.79    | 27545*    | 03/19/2024 | \$1,700.00 |
| 27503     | 03/04/2024 | \$106.00    | 27525     | 03/06/2024 | \$296.30   | 27546     | 03/25/2024 | \$3,865.65 |
| 27504     | 03/07/2024 | \$653.66    | 27526     | 03/06/2024 | \$1,370.67 | 27547     | 03/20/2024 | \$100.00   |
| 27505     | 03/05/2024 | \$1,446.57  | 27527     | 03/07/2024 | \$924.46   | 27548     | 03/29/2024 | \$361.49   |
| 27506     | 03/04/2024 | \$809.83    | 27528     | 03/05/2024 | \$308.94   | 27549     | 03/21/2024 | \$225.26   |
| 27507     | 03/04/2024 | \$586.00    | 27529     | 03/07/2024 | \$528.32   | 27550     | 03/20/2024 | \$106.00   |
| 27508     | 03/05/2024 | \$270.00    | 27530     | 03/20/2024 | \$90.00    | 27552*    | 03/25/2024 | \$95.00    |
| 27509     | 03/06/2024 | \$785.00    | 27531     | 03/19/2024 | \$3,192.50 | 27553     | 03/19/2024 | \$2,935.00 |
| 27510     | 03/01/2024 | \$20.00     | 27532     | 03/21/2024 | \$114.00   | 27554     | 03/26/2024 | \$576.55   |
| 27511     | 03/04/2024 | \$2,687.50  | 27533     | 03/19/2024 | \$403.65   | 27555     | 03/20/2024 | \$1,325.00 |
| 27513*    | 03/05/2024 | \$26,293.30 | 27534     | 03/22/2024 | \$10.00    | 27556     | 03/18/2024 | \$100.00   |
| 27514     | 03/05/2024 | \$68.31     | 27535     | 03/20/2024 | \$95.50    | 27557     | 03/20/2024 | \$2,614.24 |
| 27515     | 03/11/2024 | \$34.90     | 27536     | 03/18/2024 | \$236.79   |           |            |            |