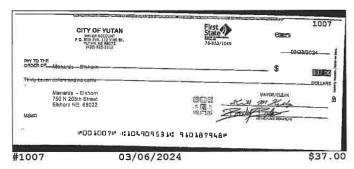

## **Checks Cleared**

| Check Nbr      | Date           | Amount   | Check Nbr | Date       | Amount     | Check Nbr | Date       | Amount   |
|----------------|----------------|----------|-----------|------------|------------|-----------|------------|----------|
| 1006           | 03/04/2024     | \$294.69 | 1010      | 03/04/2024 | \$9,318.12 | 1015      | 03/19/2024 | \$395.82 |
| 1007           | 03/06/2024     | \$37.00  | 1012*     | 03/05/2024 | \$23.88    | 1016      | 03/22/2024 | \$540.00 |
| 1008           | 03/07/2024     | \$268.00 | 1013      | 03/11/2024 | \$100.00   | 1017      | 03/19/2024 | \$270.00 |
| 1009           | 03/07/2024     | \$17.90  | 1014      | 03/21/2024 | \$3,950.00 |           |            |          |
| * Indicates sk | ipped check ni | umber    |           |            | •          |           |            |          |