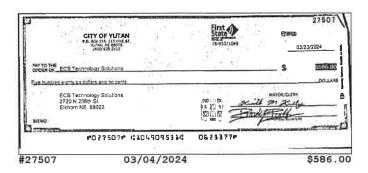

### **Checks Cleared**

| Check Nbr | Date       | Amount      | Check Nbr | Date       | Amount     | Check Nbr | Date       | Amount     |
|-----------|------------|-------------|-----------|------------|------------|-----------|------------|------------|
| 27495     | 03/06/2024 | \$90.00     | 27517*    | 03/05/2024 | \$100.00   | 27537     | 03/19/2024 | \$4,635.20 |
| 27496     | 03/05/2024 | \$1,782.57  | 27518     | 03/04/2024 | \$623.00   | 27539*    | 03/19/2024 | \$56.00    |
| 27497     | 03/18/2024 | \$172.50    | 27519     | 03/07/2024 | \$60.04    | 27540     | 03/19/2024 | \$826.44   |
| 27498     | 03/05/2024 | \$682.50    | 27521*    | 03/12/2024 | \$242.40   | 27541     | 03/19/2024 | \$330.00   |
| 27499     | 03/06/2024 | \$354.20    | 27522     | 03/04/2024 | \$370.75   | 27542     | 03/19/2024 | \$270.00   |
| 27501*    | 03/05/2024 | \$207.43    | 27523     | 03/04/2024 | \$386.50   | 27543     | 03/19/2024 | \$278.37   |
| 27502     | 03/05/2024 | \$130.00    | 27524     | 03/06/2024 | \$51.79    | 27545*    | 03/19/2024 | \$1,700.00 |
| 27503     | 03/04/2024 | \$106.00    | 27525     | 03/06/2024 | \$296.30   | 27546     | 03/25/2024 | \$3,865.65 |
| 27504     | 03/07/2024 | \$653.66    | 27526     | 03/06/2024 | \$1,370.67 | 27547     | 03/20/2024 | \$100.00   |
| 27505     | 03/05/2024 | \$1,446.57  | 27527     | 03/07/2024 | \$924.46   | 27548     | 03/29/2024 | \$361.49   |
| 27506     | 03/04/2024 | \$809.83    | 27528     | 03/05/2024 | \$308.94   | 27549     | 03/21/2024 | \$225.26   |
| 27507     | 03/04/2024 | \$586.00    | 27529     | 03/07/2024 | \$528.32   | 27550     | 03/20/2024 | \$106.00   |
| 27508     | 03/05/2024 | \$270.00    | 27530     | 03/20/2024 | \$90.00    | 27552*    | 03/25/2024 | \$95.00    |
| 27509     | 03/06/2024 | \$785.00    | 27531     | 03/19/2024 | \$3,192.50 | 27553     | 03/19/2024 | \$2,935.00 |
| 27510     | 03/01/2024 | \$20.00     | 27532     | 03/21/2024 | \$114.00   | 27554     | 03/26/2024 | \$576.55   |
| 27511     | 03/04/2024 | \$2,687.50  | 27533     | 03/19/2024 | \$403.65   | 27555     | 03/20/2024 | \$1,325.00 |
| 27513*    | 03/05/2024 | \$26,293.30 | 27534     | 03/22/2024 | \$10.00    | 27556     | 03/18/2024 | \$100.00   |
| 27514     | 03/05/2024 | \$68.31     | 27535     | 03/20/2024 | \$95.50    | 27557     | 03/20/2024 | \$2,614.24 |
| 27515     | 03/11/2024 | \$34.90     | 27536     | 03/18/2024 | \$236.79   |           |            |            |