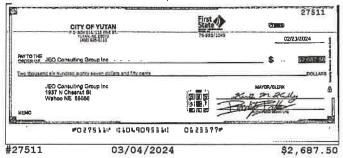

### **Checks Cleared**

| Check Nbr | Date       | Amount      | Check Nbr | Date       | Amount     | Check Nbr | Date       | Amount     |
|-----------|------------|-------------|-----------|------------|------------|-----------|------------|------------|
| 27495     | 03/06/2024 | \$90.00     | 27517*    | 03/05/2024 | \$100.00   | 27537     | 03/19/2024 | \$4,635.20 |
| 27496     | 03/05/2024 | \$1,782.57  | 27518     | 03/04/2024 | \$623.00   | 27539*    | 03/19/2024 | \$56.00    |
| 27497     | 03/18/2024 | \$172.50    | 27519     | 03/07/2024 | \$60.04    | 27540     | 03/19/2024 | \$826.44   |
| 27498     | 03/05/2024 | \$682.50    | 27521*    | 03/12/2024 | \$242.40   | 27541     | 03/19/2024 | \$330.00   |
| 27499     | 03/06/2024 | \$354.20    | 27522     | 03/04/2024 | \$370.75   | 27542     | 03/19/2024 | \$270.00   |
| 27501*    | 03/05/2024 | \$207.43    | 27523     | 03/04/2024 | \$386.50   | 27543     | 03/19/2024 | \$278.37   |
| 27502     | 03/05/2024 | \$130.00    | 27524     | 03/06/2024 | \$51.79    | 27545*    | 03/19/2024 | \$1,700.00 |
| 27503     | 03/04/2024 | \$106.00    | 27525     | 03/06/2024 | \$296.30   | 27546     | 03/25/2024 | \$3,865.65 |
| 27504     | 03/07/2024 | \$653.66    | 27526     | 03/06/2024 | \$1,370.67 | 27547     | 03/20/2024 | \$100.00   |
| 27505     | 03/05/2024 | \$1,446.57  | 27527     | 03/07/2024 | \$924.46   | 27548     | 03/29/2024 | \$361.49   |
| 27506     | 03/04/2024 | \$809.83    | 27528     | 03/05/2024 | \$308.94   | 27549     | 03/21/2024 | \$225.26   |
| 27507     | 03/04/2024 | \$586.00    | 27529     | 03/07/2024 | \$528.32   | 27550     | 03/20/2024 | \$106.00   |
| 27508     | 03/05/2024 | \$270.00    | 27530     | 03/20/2024 | \$90.00    | 27552*    | 03/25/2024 | \$95.00    |
| 27509     | 03/06/2024 | \$785.00    | 27531     | 03/19/2024 | \$3,192.50 | 27553     | 03/19/2024 | \$2,935.00 |
| 27510     | 03/01/2024 | \$20.00     | 27532     | 03/21/2024 | \$114.00   | 27554     | 03/26/2024 | \$576.55   |
| 27511     | 03/04/2024 | \$2,687.50  | 27533     | 03/19/2024 | \$403.65   | 27555     | 03/20/2024 | \$1,325.00 |
| 27513*    | 03/05/2024 | \$26,293.30 | 27534     | 03/22/2024 | \$10.00    | 27556     | 03/18/2024 | \$100.00   |
| 27514     | 03/05/2024 | \$68.31     | 27535     | 03/20/2024 | \$95.50    | 27557     | 03/20/2024 | \$2,614.24 |
| 27515     | 03/11/2024 | \$34.90     | 27536     | 03/18/2024 | \$236.79   |           |            |            |