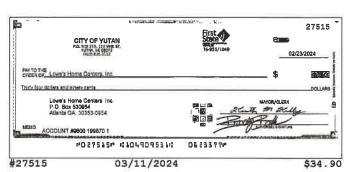

### **Checks Cleared**

| Check Nbr | Date       | Amount      | Check Nbr | Date       | Amount     | Check Nbr | Date       | Amount     |
|-----------|------------|-------------|-----------|------------|------------|-----------|------------|------------|
| 27495     | 03/06/2024 | \$90.00     | 27517*    | 03/05/2024 | \$100.00   | 27537     | 03/19/2024 | \$4,635.20 |
| 27496     | 03/05/2024 | \$1,782.57  | 27518     | 03/04/2024 | \$623.00   | 27539*    | 03/19/2024 | \$56.00    |
| 27497     | 03/18/2024 | \$172.50    | 27519     | 03/07/2024 | \$60.04    | 27540     | 03/19/2024 | \$826.44   |
| 27498     | 03/05/2024 | \$682.50    | 27521*    | 03/12/2024 | \$242.40   | 27541     | 03/19/2024 | \$330.00   |
| 27499     | 03/06/2024 | \$354.20    | 27522     | 03/04/2024 | \$370.75   | 27542     | 03/19/2024 | \$270.00   |
| 27501*    | 03/05/2024 | \$207.43    | 27523     | 03/04/2024 | \$386.50   | 27543     | 03/19/2024 | \$278.37   |
| 27502     | 03/05/2024 | \$130.00    | 27524     | 03/06/2024 | \$51.79    | 27545*    | 03/19/2024 | \$1,700.00 |
| 27503     | 03/04/2024 | \$106.00    | 27525     | 03/06/2024 | \$296.30   | 27546     | 03/25/2024 | \$3,865.65 |
| 27504     | 03/07/2024 | \$653.66    | 27526     | 03/06/2024 | \$1,370.67 | 27547     | 03/20/2024 | \$100.00   |
| 27505     | 03/05/2024 | \$1,446.57  | 27527     | 03/07/2024 | \$924.46   | 27548     | 03/29/2024 | \$361.49   |
| 27506     | 03/04/2024 | \$809.83    | 27528     | 03/05/2024 | \$308.94   | 27549     | 03/21/2024 | \$225.26   |
| 27507     | 03/04/2024 | \$586.00    | 27529     | 03/07/2024 | \$528.32   | 27550     | 03/20/2024 | \$106.00   |
| 27508     | 03/05/2024 | \$270.00    | 27530     | 03/20/2024 | \$90.00    | 27552*    | 03/25/2024 | \$95.00    |
| 27509     | 03/06/2024 | \$785.00    | 27531     | 03/19/2024 | \$3,192.50 | 27553     | 03/19/2024 | \$2,935.00 |
| 27510     | 03/01/2024 | \$20.00     | 27532     | 03/21/2024 | \$114.00   | 27554     | 03/26/2024 | \$576.55   |
| 27511     | 03/04/2024 | \$2,687.50  | 27533     | 03/19/2024 | \$403.65   | 27555     | 03/20/2024 | \$1,325.00 |
| 27513*    | 03/05/2024 | \$26,293.30 | 27534     | 03/22/2024 | \$10.00    | 27556     | 03/18/2024 | \$100.00   |
| 27514     | 03/05/2024 | \$68.31     | 27535     | 03/20/2024 | \$95.50    | 27557     | 03/20/2024 | \$2,614.24 |
| 27515     | 03/11/2024 | \$34.90     | 27536     | 03/18/2024 | \$236.79   |           |            |            |