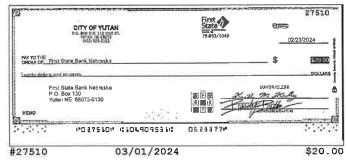

### **Checks Cleared**

| Check Nbr | Date       | Amount      | Check Nbr | Date       | Amount     | Check Nbr | Date       | Amount     |
|-----------|------------|-------------|-----------|------------|------------|-----------|------------|------------|
| 27495     | 03/06/2024 | \$90.00     | 27517*    | 03/05/2024 | \$100.00   | 27537     | 03/19/2024 | \$4,635.20 |
| 27496     | 03/05/2024 | \$1,782.57  | 27518     | 03/04/2024 | \$623.00   | 27539*    | 03/19/2024 | \$56.00    |
| 27497     | 03/18/2024 | \$172.50    | 27519     | 03/07/2024 | \$60.04    | 27540     | 03/19/2024 | \$826.44   |
| 27498     | 03/05/2024 | \$682.50    | 27521*    | 03/12/2024 | \$242.40   | 27541     | 03/19/2024 | \$330.00   |
| 27499     | 03/06/2024 | \$354.20    | 27522     | 03/04/2024 | \$370.75   | 27542     | 03/19/2024 | \$270.00   |
| 27501*    | 03/05/2024 | \$207.43    | 27523     | 03/04/2024 | \$386.50   | 27543     | 03/19/2024 | \$278.37   |
| 27502     | 03/05/2024 | \$130.00    | 27524     | 03/06/2024 | \$51.79    | 27545*    | 03/19/2024 | \$1,700.00 |
| 27503     | 03/04/2024 | \$106.00    | 27525     | 03/06/2024 | \$296.30   | 27546     | 03/25/2024 | \$3,865.65 |
| 27504     | 03/07/2024 | \$653.66    | 27526     | 03/06/2024 | \$1,370.67 | 27547     | 03/20/2024 | \$100.00   |
| 27505     | 03/05/2024 | \$1,446.57  | 27527     | 03/07/2024 | \$924.46   | 27548     | 03/29/2024 | \$361.49   |
| 27506     | 03/04/2024 | \$809.83    | 27528     | 03/05/2024 | \$308.94   | 27549     | 03/21/2024 | \$225.26   |
| 27507     | 03/04/2024 | \$586.00    | 27529     | 03/07/2024 | \$528.32   | 27550     | 03/20/2024 | \$106.00   |
| 27508     | 03/05/2024 | \$270.00    | 27530     | 03/20/2024 | \$90.00    | 27552*    | 03/25/2024 | \$95.00    |
| 27509     | 03/06/2024 | \$785.00    | 27531     | 03/19/2024 | \$3,192.50 | 27553     | 03/19/2024 | \$2,935.00 |
| 27510     | 03/01/2024 | \$20.00     | 27532     | 03/21/2024 | \$114.00   | 27554     | 03/26/2024 | \$576.55   |
| 27511     | 03/04/2024 | \$2,687.50  | 27533     | 03/19/2024 | \$403.65   | 27555     | 03/20/2024 | \$1,325.00 |
| 27513*    | 03/05/2024 | \$26,293.30 | 27534     | 03/22/2024 | \$10.00    | 27556     | 03/18/2024 | \$100.00   |
| 27514     | 03/05/2024 | \$68.31     | 27535     | 03/20/2024 | \$95.50    | 27557     | 03/20/2024 | \$2,614.24 |
| 27515     | 03/11/2024 | \$34.90     | 27536     | 03/18/2024 | \$236.79   |           |            |            |