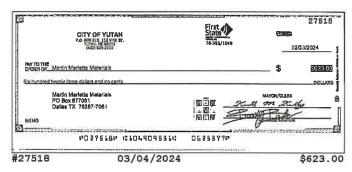

### **Checks Cleared**

| Check Nbr | Date       | Amount      | Check Nbr | Date       | Amount     | Check Nbr | Date       | Amount     |
|-----------|------------|-------------|-----------|------------|------------|-----------|------------|------------|
| 27495     | 03/06/2024 | \$90.00     | 27517*    | 03/05/2024 | \$100.00   | 27537     | 03/19/2024 | \$4,635.20 |
| 27496     | 03/05/2024 | \$1,782.57  | 27518     | 03/04/2024 | \$623.00   | 27539*    | 03/19/2024 | \$56.00    |
| 27497     | 03/18/2024 | \$172.50    | 27519     | 03/07/2024 | \$60.04    | 27540     | 03/19/2024 | \$826.44   |
| 27498     | 03/05/2024 | \$682.50    | 27521*    | 03/12/2024 | \$242.40   | 27541     | 03/19/2024 | \$330.00   |
| 27499     | 03/06/2024 | \$354.20    | 27522     | 03/04/2024 | \$370.75   | 27542     | 03/19/2024 | \$270.00   |
| 27501*    | 03/05/2024 | \$207.43    | 27523     | 03/04/2024 | \$386.50   | 27543     | 03/19/2024 | \$278.37   |
| 27502     | 03/05/2024 | \$130.00    | 27524     | 03/06/2024 | \$51.79    | 27545*    | 03/19/2024 | \$1,700.00 |
| 27503     | 03/04/2024 | \$106.00    | 27525     | 03/06/2024 | \$296.30   | 27546     | 03/25/2024 | \$3,865.65 |
| 27504     | 03/07/2024 | \$653.66    | 27526     | 03/06/2024 | \$1,370.67 | 27547     | 03/20/2024 | \$100.00   |
| 27505     | 03/05/2024 | \$1,446.57  | 27527     | 03/07/2024 | \$924.46   | 27548     | 03/29/2024 | \$361.49   |
| 27506     | 03/04/2024 | \$809.83    | 27528     | 03/05/2024 | \$308.94   | 27549     | 03/21/2024 | \$225.26   |
| 27507     | 03/04/2024 | \$586.00    | 27529     | 03/07/2024 | \$528.32   | 27550     | 03/20/2024 | \$106.00   |
| 27508     | 03/05/2024 | \$270.00    | 27530     | 03/20/2024 | \$90.00    | 27552*    | 03/25/2024 | \$95.00    |
| 27509     | 03/06/2024 | \$785.00    | 27531     | 03/19/2024 | \$3,192.50 | 27553     | 03/19/2024 | \$2,935.00 |
| 27510     | 03/01/2024 | \$20.00     | 27532     | 03/21/2024 | \$114.00   | 27554     | 03/26/2024 | \$576.55   |
| 27511     | 03/04/2024 | \$2,687.50  | 27533     | 03/19/2024 | \$403.65   | 27555     | 03/20/2024 | \$1,325.00 |
| 27513*    | 03/05/2024 | \$26,293.30 | 27534     | 03/22/2024 | \$10.00    | 27556     | 03/18/2024 | \$100.00   |
| 27514     | 03/05/2024 | \$68.31     | 27535     | 03/20/2024 | \$95.50    | 27557     | 03/20/2024 | \$2,614.24 |
| 27515     | 03/11/2024 | \$34.90     | 27536     | 03/18/2024 | \$236.79   |           |            |            |