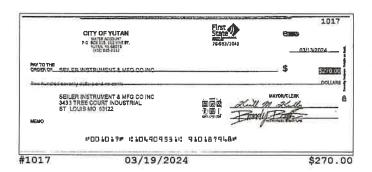

## **Checks Cleared**

| Check Nbr      | Date           | Amount   | Check Nbr | Date       | Amount     | Check Nbr | Date       | Amount   |
|----------------|----------------|----------|-----------|------------|------------|-----------|------------|----------|
| 1006           | 03/04/2024     | \$294.69 | 1010      | 03/04/2024 | \$9,318.12 | 1015      | 03/19/2024 | \$395.82 |
| 1007           | 03/06/2024     | \$37.00  | 1012*     | 03/05/2024 | \$23.88    | 1016      | 03/22/2024 | \$540.00 |
| 1008           | 03/07/2024     | \$268.00 | 1013      | 03/11/2024 | \$100.00   | 1017      | 03/19/2024 | \$270.00 |
| 1009           | 03/07/2024     | \$17.90  | 1014      | 03/21/2024 | \$3,950.00 |           |            |          |
| * Indicates sk | ipped check ni | umber    |           |            | •          |           |            |          |