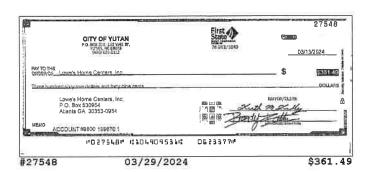

### **Checks Cleared**

| Check Nbr | Date       | Amount      | Check Nbr | Date       | Amount     | Check Nbr | Date       | Amount     |
|-----------|------------|-------------|-----------|------------|------------|-----------|------------|------------|
| 27495     | 03/06/2024 | \$90.00     | 27517*    | 03/05/2024 | \$100.00   | 27537     | 03/19/2024 | \$4,635.20 |
| 27496     | 03/05/2024 | \$1,782.57  | 27518     | 03/04/2024 | \$623.00   | 27539*    | 03/19/2024 | \$56.00    |
| 27497     | 03/18/2024 | \$172.50    | 27519     | 03/07/2024 | \$60.04    | 27540     | 03/19/2024 | \$826.44   |
| 27498     | 03/05/2024 | \$682.50    | 27521*    | 03/12/2024 | \$242.40   | 27541     | 03/19/2024 | \$330.00   |
| 27499     | 03/06/2024 | \$354.20    | 27522     | 03/04/2024 | \$370.75   | 27542     | 03/19/2024 | \$270.00   |
| 27501*    | 03/05/2024 | \$207.43    | 27523     | 03/04/2024 | \$386.50   | 27543     | 03/19/2024 | \$278.37   |
| 27502     | 03/05/2024 | \$130.00    | 27524     | 03/06/2024 | \$51.79    | 27545*    | 03/19/2024 | \$1,700.00 |
| 27503     | 03/04/2024 | \$106.00    | 27525     | 03/06/2024 | \$296.30   | 27546     | 03/25/2024 | \$3,865.65 |
| 27504     | 03/07/2024 | \$653.66    | 27526     | 03/06/2024 | \$1,370.67 | 27547     | 03/20/2024 | \$100.00   |
| 27505     | 03/05/2024 | \$1,446.57  | 27527     | 03/07/2024 | \$924.46   | 27548     | 03/29/2024 | \$361.49   |
| 27506     | 03/04/2024 | \$809.83    | 27528     | 03/05/2024 | \$308.94   | 27549     | 03/21/2024 | \$225.26   |
| 27507     | 03/04/2024 | \$586.00    | 27529     | 03/07/2024 | \$528.32   | 27550     | 03/20/2024 | \$106.00   |
| 27508     | 03/05/2024 | \$270.00    | 27530     | 03/20/2024 | \$90.00    | 27552*    | 03/25/2024 | \$95.00    |
| 27509     | 03/06/2024 | \$785.00    | 27531     | 03/19/2024 | \$3,192.50 | 27553     | 03/19/2024 | \$2,935.00 |
| 27510     | 03/01/2024 | \$20.00     | 27532     | 03/21/2024 | \$114.00   | 27554     | 03/26/2024 | \$576.55   |
| 27511     | 03/04/2024 | \$2,687.50  | 27533     | 03/19/2024 | \$403.65   | 27555     | 03/20/2024 | \$1,325.00 |
| 27513*    | 03/05/2024 | \$26,293.30 | 27534     | 03/22/2024 | \$10.00    | 27556     | 03/18/2024 | \$100.00   |
| 27514     | 03/05/2024 | \$68.31     | 27535     | 03/20/2024 | \$95.50    | 27557     | 03/20/2024 | \$2,614.24 |
| 27515     | 03/11/2024 | \$34.90     | 27536     | 03/18/2024 | \$236.79   |           |            |            |