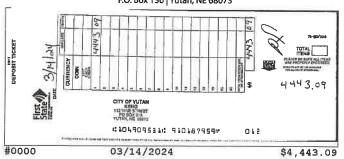

**Deposits** 

 Date
 Description
 Amount

 03/14/2024
 DEPOSIT
 \$4,443.09

**Other Credits** 

 Date
 Description
 Amount

 03/29/2024
 INTEREST
 \$44.58

| Checks Cle | ared       |          |
|------------|------------|----------|
| Check Nbr  | Date       | Amount   |
| 1004       | 03/26/2024 | \$100.00 |