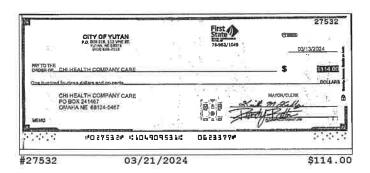

### **Checks Cleared**

| Check Nbr | Date       | Amount      | Check Nbr | Date       | Amount     | Check Nbr | Date       | Amount     |
|-----------|------------|-------------|-----------|------------|------------|-----------|------------|------------|
| 27495     | 03/06/2024 | \$90.00     | 27517*    | 03/05/2024 | \$100.00   | 27537     | 03/19/2024 | \$4,635.20 |
| 27496     | 03/05/2024 | \$1,782.57  | 27518     | 03/04/2024 | \$623.00   | 27539*    | 03/19/2024 | \$56.00    |
| 27497     | 03/18/2024 | \$172.50    | 27519     | 03/07/2024 | \$60.04    | 27540     | 03/19/2024 | \$826.44   |
| 27498     | 03/05/2024 | \$682.50    | 27521*    | 03/12/2024 | \$242.40   | 27541     | 03/19/2024 | \$330.00   |
| 27499     | 03/06/2024 | \$354.20    | 27522     | 03/04/2024 | \$370.75   | 27542     | 03/19/2024 | \$270.00   |
| 27501*    | 03/05/2024 | \$207.43    | 27523     | 03/04/2024 | \$386.50   | 27543     | 03/19/2024 | \$278.37   |
| 27502     | 03/05/2024 | \$130.00    | 27524     | 03/06/2024 | \$51.79    | 27545*    | 03/19/2024 | \$1,700.00 |
| 27503     | 03/04/2024 | \$106.00    | 27525     | 03/06/2024 | \$296.30   | 27546     | 03/25/2024 | \$3,865.65 |
| 27504     | 03/07/2024 | \$653.66    | 27526     | 03/06/2024 | \$1,370.67 | 27547     | 03/20/2024 | \$100.00   |
| 27505     | 03/05/2024 | \$1,446.57  | 27527     | 03/07/2024 | \$924.46   | 27548     | 03/29/2024 | \$361.49   |
| 27506     | 03/04/2024 | \$809.83    | 27528     | 03/05/2024 | \$308.94   | 27549     | 03/21/2024 | \$225.26   |
| 27507     | 03/04/2024 | \$586.00    | 27529     | 03/07/2024 | \$528.32   | 27550     | 03/20/2024 | \$106.00   |
| 27508     | 03/05/2024 | \$270.00    | 27530     | 03/20/2024 | \$90.00    | 27552*    | 03/25/2024 | \$95.00    |
| 27509     | 03/06/2024 | \$785.00    | 27531     | 03/19/2024 | \$3,192.50 | 27553     | 03/19/2024 | \$2,935.00 |
| 27510     | 03/01/2024 | \$20.00     | 27532     | 03/21/2024 | \$114.00   | 27554     | 03/26/2024 | \$576.55   |
| 27511     | 03/04/2024 | \$2,687.50  | 27533     | 03/19/2024 | \$403.65   | 27555     | 03/20/2024 | \$1,325.00 |
| 27513*    | 03/05/2024 | \$26,293.30 | 27534     | 03/22/2024 | \$10.00    | 27556     | 03/18/2024 | \$100.00   |
| 27514     | 03/05/2024 | \$68.31     | 27535     | 03/20/2024 | \$95.50    | 27557     | 03/20/2024 | \$2,614.24 |
| 27515     | 03/11/2024 | \$34.90     | 27536     | 03/18/2024 | \$236.79   |           |            |            |