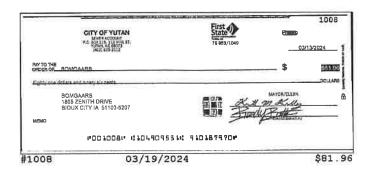

#### **Checks Cleared**

| Check Nbr | Date       | Amount  | Check Nbr | Date       | Amount     |
|-----------|------------|---------|-----------|------------|------------|
| 1008      | 03/19/2024 | \$81.96 | 1009      | 03/19/2024 | \$3,031.25 |