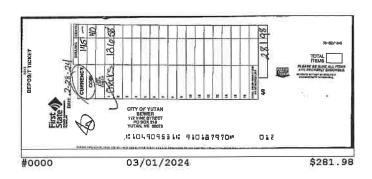

#### **Deposits** Date Description **Amount** 03/01/2024 DEPOSIT \$281.98 03/08/2024 **DEPOSIT** \$908.58 03/14/2024 **DEPOSIT** \$2,614,41 03/21/2024 **DEPOSIT** \$1,731.04 03/26/2024 **DEPOSIT** \$744.38 03/29/2024 DEPOSIT \$169.36 **Electronic Credits**