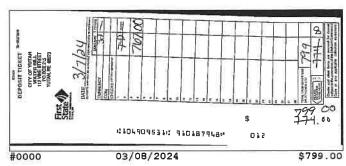

| Date       | Description | Amount     |
|------------|-------------|------------|
| 03/01/2024 | DEPOSIT     | \$270.64   |
| 03/08/2024 | DEPOSIT     | \$799.00   |
| 03/14/2024 | DEPOSIT     | \$2,118.62 |
| 03/21/2024 | DEPOSIT     | \$1,510.01 |
| 03/26/2024 | DEPOSIT     | \$684.68   |
| 03/29/2024 | DEPOSIT     | \$151.00   |