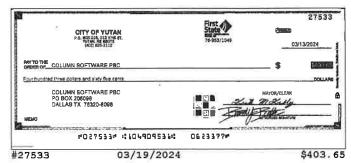

### **Checks Cleared**

| Check Nbr | Date       | Amount      | Check Nbr | Date       | Amount     | Check Nbr | Date       | Amount     |
|-----------|------------|-------------|-----------|------------|------------|-----------|------------|------------|
| 27495     | 03/06/2024 | \$90.00     | 27517*    | 03/05/2024 | \$100.00   | 27537     | 03/19/2024 | \$4,635.20 |
| 27496     | 03/05/2024 | \$1,782.57  | 27518     | 03/04/2024 | \$623.00   | 27539*    | 03/19/2024 | \$56.00    |
| 27497     | 03/18/2024 | \$172.50    | 27519     | 03/07/2024 | \$60.04    | 27540     | 03/19/2024 | \$826.44   |
| 27498     | 03/05/2024 | \$682.50    | 27521*    | 03/12/2024 | \$242.40   | 27541     | 03/19/2024 | \$330.00   |
| 27499     | 03/06/2024 | \$354.20    | 27522     | 03/04/2024 | \$370.75   | 27542     | 03/19/2024 | \$270.00   |
| 27501*    | 03/05/2024 | \$207.43    | 27523     | 03/04/2024 | \$386.50   | 27543     | 03/19/2024 | \$278.37   |
| 27502     | 03/05/2024 | \$130.00    | 27524     | 03/06/2024 | \$51.79    | 27545*    | 03/19/2024 | \$1,700.00 |
| 27503     | 03/04/2024 | \$106.00    | 27525     | 03/06/2024 | \$296.30   | 27546     | 03/25/2024 | \$3,865.65 |
| 27504     | 03/07/2024 | \$653.66    | 27526     | 03/06/2024 | \$1,370.67 | 27547     | 03/20/2024 | \$100.00   |
| 27505     | 03/05/2024 | \$1,446.57  | 27527     | 03/07/2024 | \$924.46   | 27548     | 03/29/2024 | \$361.49   |
| 27506     | 03/04/2024 | \$809.83    | 27528     | 03/05/2024 | \$308.94   | 27549     | 03/21/2024 | \$225.26   |
| 27507     | 03/04/2024 | \$586.00    | 27529     | 03/07/2024 | \$528.32   | 27550     | 03/20/2024 | \$106.00   |
| 27508     | 03/05/2024 | \$270.00    | 27530     | 03/20/2024 | \$90.00    | 27552*    | 03/25/2024 | \$95.00    |
| 27509     | 03/06/2024 | \$785.00    | 27531     | 03/19/2024 | \$3,192.50 | 27553     | 03/19/2024 | \$2,935.00 |
| 27510     | 03/01/2024 | \$20.00     | 27532     | 03/21/2024 | \$114.00   | 27554     | 03/26/2024 | \$576.55   |
| 27511     | 03/04/2024 | \$2,687.50  | 27533     | 03/19/2024 | \$403.65   | 27555     | 03/20/2024 | \$1,325.00 |
| 27513*    | 03/05/2024 | \$26,293.30 | 27534     | 03/22/2024 | \$10.00    | 27556     | 03/18/2024 | \$100.00   |
| 27514     | 03/05/2024 | \$68.31     | 27535     | 03/20/2024 | \$95.50    | 27557     | 03/20/2024 | \$2,614.24 |
| 27515     | 03/11/2024 | \$34.90     | 27536     | 03/18/2024 | \$236.79   |           |            |            |