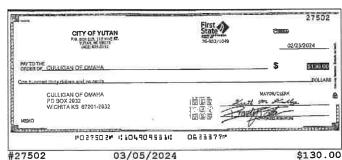

### **Checks Cleared**

| Check Nbr | Date       | Amount      | Check Nbr | Date       | Amount     | Check Nbr | Date       | Amount     |
|-----------|------------|-------------|-----------|------------|------------|-----------|------------|------------|
| 27495     | 03/06/2024 | \$90.00     | 27517*    | 03/05/2024 | \$100.00   | 27537     | 03/19/2024 | \$4,635.20 |
| 27496     | 03/05/2024 | \$1,782.57  | 27518     | 03/04/2024 | \$623.00   | 27539*    | 03/19/2024 | \$56.00    |
| 27497     | 03/18/2024 | \$172.50    | 27519     | 03/07/2024 | \$60.04    | 27540     | 03/19/2024 | \$826.44   |
| 27498     | 03/05/2024 | \$682.50    | 27521*    | 03/12/2024 | \$242.40   | 27541     | 03/19/2024 | \$330.00   |
| 27499     | 03/06/2024 | \$354.20    | 27522     | 03/04/2024 | \$370.75   | 27542     | 03/19/2024 | \$270.00   |
| 27501*    | 03/05/2024 | \$207.43    | 27523     | 03/04/2024 | \$386.50   | 27543     | 03/19/2024 | \$278.37   |
| 27502     | 03/05/2024 | \$130.00    | 27524     | 03/06/2024 | \$51.79    | 27545*    | 03/19/2024 | \$1,700.00 |
| 27503     | 03/04/2024 | \$106.00    | 27525     | 03/06/2024 | \$296.30   | 27546     | 03/25/2024 | \$3,865.65 |
| 27504     | 03/07/2024 | \$653.66    | 27526     | 03/06/2024 | \$1,370.67 | 27547     | 03/20/2024 | \$100.00   |
| 27505     | 03/05/2024 | \$1,446.57  | 27527     | 03/07/2024 | \$924.46   | 27548     | 03/29/2024 | \$361.49   |
| 27506     | 03/04/2024 | \$809.83    | 27528     | 03/05/2024 | \$308.94   | 27549     | 03/21/2024 | \$225.26   |
| 27507     | 03/04/2024 | \$586.00    | 27529     | 03/07/2024 | \$528.32   | 27550     | 03/20/2024 | \$106.00   |
| 27508     | 03/05/2024 | \$270.00    | 27530     | 03/20/2024 | \$90.00    | 27552*    | 03/25/2024 | \$95.00    |
| 27509     | 03/06/2024 | \$785.00    | 27531     | 03/19/2024 | \$3,192.50 | 27553     | 03/19/2024 | \$2,935.00 |
| 27510     | 03/01/2024 | \$20.00     | 27532     | 03/21/2024 | \$114.00   | 27554     | 03/26/2024 | \$576.55   |
| 27511     | 03/04/2024 | \$2,687.50  | 27533     | 03/19/2024 | \$403.65   | 27555     | 03/20/2024 | \$1,325.00 |
| 27513*    | 03/05/2024 | \$26,293.30 | 27534     | 03/22/2024 | \$10.00    | 27556     | 03/18/2024 | \$100.00   |
| 27514     | 03/05/2024 | \$68.31     | 27535     | 03/20/2024 | \$95.50    | 27557     | 03/20/2024 | \$2,614.24 |
| 27515     | 03/11/2024 | \$34.90     | 27536     | 03/18/2024 | \$236.79   |           |            |            |