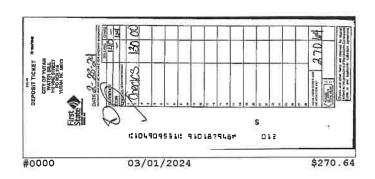

| Date       | Description | Amount     |
|------------|-------------|------------|
| 03/01/2024 | DEPOSIT     | \$270.64   |
| 03/08/2024 | DEPOSIT     | \$799.00   |
| 03/14/2024 | DEPOSIT     | \$2,118.62 |
| 03/21/2024 | DEPOSIT     | \$1,510.01 |
| 03/26/2024 | DEPOSIT     | \$684.68   |
| 03/29/2024 | DEPOSIT     | \$151.00   |