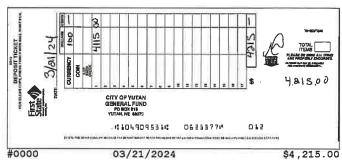

## **Deposits**

| Date       | Description | Amount     |
|------------|-------------|------------|
| 03/01/2024 | DEPOSIT     | \$1,357.25 |
| 03/07/2024 | DEPOSIT     | \$1,693.59 |
| 03/14/2024 | DEPOSIT     | \$1,310.02 |
| 03/21/2024 | DEPOSIT     | \$4,215.00 |
| 03/29/2024 | DEPOSIT     | \$6,538.75 |