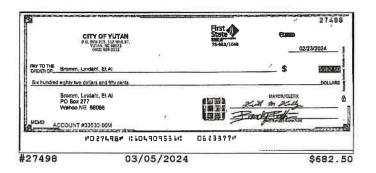

### **Checks Cleared**

| Check Nbr | Date       | Amount      | Check Nbr | Date       | Amount     | Check Nbr | Date       | Amount     |
|-----------|------------|-------------|-----------|------------|------------|-----------|------------|------------|
| 27495     | 03/06/2024 | \$90.00     | 27517*    | 03/05/2024 | \$100.00   | 27537     | 03/19/2024 | \$4,635.20 |
| 27496     | 03/05/2024 | \$1,782.57  | 27518     | 03/04/2024 | \$623.00   | 27539*    | 03/19/2024 | \$56.00    |
| 27497     | 03/18/2024 | \$172.50    | 27519     | 03/07/2024 | \$60.04    | 27540     | 03/19/2024 | \$826.44   |
| 27498     | 03/05/2024 | \$682.50    | 27521*    | 03/12/2024 | \$242.40   | 27541     | 03/19/2024 | \$330.00   |
| 27499     | 03/06/2024 | \$354.20    | 27522     | 03/04/2024 | \$370.75   | 27542     | 03/19/2024 | \$270.00   |
| 27501*    | 03/05/2024 | \$207.43    | 27523     | 03/04/2024 | \$386.50   | 27543     | 03/19/2024 | \$278.37   |
| 27502     | 03/05/2024 | \$130.00    | 27524     | 03/06/2024 | \$51.79    | 27545*    | 03/19/2024 | \$1,700.00 |
| 27503     | 03/04/2024 | \$106.00    | 27525     | 03/06/2024 | \$296.30   | 27546     | 03/25/2024 | \$3,865.65 |
| 27504     | 03/07/2024 | \$653.66    | 27526     | 03/06/2024 | \$1,370.67 | 27547     | 03/20/2024 | \$100.00   |
| 27505     | 03/05/2024 | \$1,446.57  | 27527     | 03/07/2024 | \$924.46   | 27548     | 03/29/2024 | \$361.49   |
| 27506     | 03/04/2024 | \$809.83    | 27528     | 03/05/2024 | \$308.94   | 27549     | 03/21/2024 | \$225.26   |
| 27507     | 03/04/2024 | \$586.00    | 27529     | 03/07/2024 | \$528.32   | 27550     | 03/20/2024 | \$106.00   |
| 27508     | 03/05/2024 | \$270.00    | 27530     | 03/20/2024 | \$90.00    | 27552*    | 03/25/2024 | \$95.00    |
| 27509     | 03/06/2024 | \$785.00    | 27531     | 03/19/2024 | \$3,192.50 | 27553     | 03/19/2024 | \$2,935.00 |
| 27510     | 03/01/2024 | \$20.00     | 27532     | 03/21/2024 | \$114.00   | 27554     | 03/26/2024 | \$576.55   |
| 27511     | 03/04/2024 | \$2,687.50  | 27533     | 03/19/2024 | \$403.65   | 27555     | 03/20/2024 | \$1,325.00 |
| 27513*    | 03/05/2024 | \$26,293.30 | 27534     | 03/22/2024 | \$10.00    | 27556     | 03/18/2024 | \$100.00   |
| 27514     | 03/05/2024 | \$68.31     | 27535     | 03/20/2024 | \$95.50    | 27557     | 03/20/2024 | \$2,614.24 |
| 27515     | 03/11/2024 | \$34.90     | 27536     | 03/18/2024 | \$236.79   |           |            |            |