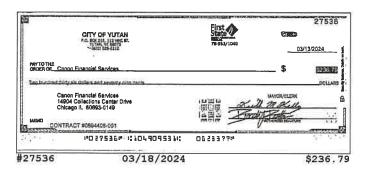

### **Checks Cleared**

| Check Nbr | Date       | Amount      | Check Nbr | Date       | Amount     | Check Nbr | Date       | Amount     |
|-----------|------------|-------------|-----------|------------|------------|-----------|------------|------------|
| 27495     | 03/06/2024 | \$90.00     | 27517*    | 03/05/2024 | \$100.00   | 27537     | 03/19/2024 | \$4,635.20 |
| 27496     | 03/05/2024 | \$1,782.57  | 27518     | 03/04/2024 | \$623.00   | 27539*    | 03/19/2024 | \$56.00    |
| 27497     | 03/18/2024 | \$172.50    | 27519     | 03/07/2024 | \$60.04    | 27540     | 03/19/2024 | \$826.44   |
| 27498     | 03/05/2024 | \$682.50    | 27521*    | 03/12/2024 | \$242.40   | 27541     | 03/19/2024 | \$330.00   |
| 27499     | 03/06/2024 | \$354.20    | 27522     | 03/04/2024 | \$370.75   | 27542     | 03/19/2024 | \$270.00   |
| 27501*    | 03/05/2024 | \$207.43    | 27523     | 03/04/2024 | \$386.50   | 27543     | 03/19/2024 | \$278.37   |
| 27502     | 03/05/2024 | \$130.00    | 27524     | 03/06/2024 | \$51.79    | 27545*    | 03/19/2024 | \$1,700.00 |
| 27503     | 03/04/2024 | \$106.00    | 27525     | 03/06/2024 | \$296.30   | 27546     | 03/25/2024 | \$3,865.65 |
| 27504     | 03/07/2024 | \$653.66    | 27526     | 03/06/2024 | \$1,370.67 | 27547     | 03/20/2024 | \$100.00   |
| 27505     | 03/05/2024 | \$1,446.57  | 27527     | 03/07/2024 | \$924.46   | 27548     | 03/29/2024 | \$361.49   |
| 27506     | 03/04/2024 | \$809.83    | 27528     | 03/05/2024 | \$308.94   | 27549     | 03/21/2024 | \$225.26   |
| 27507     | 03/04/2024 | \$586.00    | 27529     | 03/07/2024 | \$528.32   | 27550     | 03/20/2024 | \$106.00   |
| 27508     | 03/05/2024 | \$270.00    | 27530     | 03/20/2024 | \$90.00    | 27552*    | 03/25/2024 | \$95.00    |
| 27509     | 03/06/2024 | \$785.00    | 27531     | 03/19/2024 | \$3,192.50 | 27553     | 03/19/2024 | \$2,935.00 |
| 27510     | 03/01/2024 | \$20.00     | 27532     | 03/21/2024 | \$114.00   | 27554     | 03/26/2024 | \$576.55   |
| 27511     | 03/04/2024 | \$2,687.50  | 27533     | 03/19/2024 | \$403.65   | 27555     | 03/20/2024 | \$1,325.00 |
| 27513*    | 03/05/2024 | \$26,293.30 | 27534     | 03/22/2024 | \$10.00    | 27556     | 03/18/2024 | \$100.00   |
| 27514     | 03/05/2024 | \$68.31     | 27535     | 03/20/2024 | \$95.50    | 27557     | 03/20/2024 | \$2,614.24 |
| 27515     | 03/11/2024 | \$34.90     | 27536     | 03/18/2024 | \$236.79   |           |            |            |