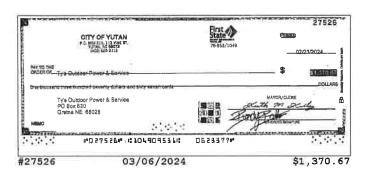

### **Checks Cleared**

| Check Nbr | Date       | Amount      | Check Nbr | Date       | Amount     | Check Nbr | Date       | Amount     |
|-----------|------------|-------------|-----------|------------|------------|-----------|------------|------------|
| 27495     | 03/06/2024 | \$90.00     | 27517*    | 03/05/2024 | \$100.00   | 27537     | 03/19/2024 | \$4,635.20 |
| 27496     | 03/05/2024 | \$1,782.57  | 27518     | 03/04/2024 | \$623.00   | 27539*    | 03/19/2024 | \$56.00    |
| 27497     | 03/18/2024 | \$172.50    | 27519     | 03/07/2024 | \$60.04    | 27540     | 03/19/2024 | \$826.44   |
| 27498     | 03/05/2024 | \$682.50    | 27521*    | 03/12/2024 | \$242.40   | 27541     | 03/19/2024 | \$330.00   |
| 27499     | 03/06/2024 | \$354.20    | 27522     | 03/04/2024 | \$370.75   | 27542     | 03/19/2024 | \$270.00   |
| 27501*    | 03/05/2024 | \$207.43    | 27523     | 03/04/2024 | \$386.50   | 27543     | 03/19/2024 | \$278.37   |
| 27502     | 03/05/2024 | \$130.00    | 27524     | 03/06/2024 | \$51.79    | 27545*    | 03/19/2024 | \$1,700.00 |
| 27503     | 03/04/2024 | \$106.00    | 27525     | 03/06/2024 | \$296.30   | 27546     | 03/25/2024 | \$3,865.65 |
| 27504     | 03/07/2024 | \$653.66    | 27526     | 03/06/2024 | \$1,370.67 | 27547     | 03/20/2024 | \$100.00   |
| 27505     | 03/05/2024 | \$1,446.57  | 27527     | 03/07/2024 | \$924.46   | 27548     | 03/29/2024 | \$361.49   |
| 27506     | 03/04/2024 | \$809.83    | 27528     | 03/05/2024 | \$308.94   | 27549     | 03/21/2024 | \$225.26   |
| 27507     | 03/04/2024 | \$586.00    | 27529     | 03/07/2024 | \$528.32   | 27550     | 03/20/2024 | \$106.00   |
| 27508     | 03/05/2024 | \$270.00    | 27530     | 03/20/2024 | \$90.00    | 27552*    | 03/25/2024 | \$95.00    |
| 27509     | 03/06/2024 | \$785.00    | 27531     | 03/19/2024 | \$3,192.50 | 27553     | 03/19/2024 | \$2,935.00 |
| 27510     | 03/01/2024 | \$20.00     | 27532     | 03/21/2024 | \$114.00   | 27554     | 03/26/2024 | \$576.55   |
| 27511     | 03/04/2024 | \$2,687.50  | 27533     | 03/19/2024 | \$403.65   | 27555     | 03/20/2024 | \$1,325.00 |
| 27513*    | 03/05/2024 | \$26,293.30 | 27534     | 03/22/2024 | \$10.00    | 27556     | 03/18/2024 | \$100.00   |
| 27514     | 03/05/2024 | \$68.31     | 27535     | 03/20/2024 | \$95.50    | 27557     | 03/20/2024 | \$2,614.24 |
| 27515     | 03/11/2024 | \$34.90     | 27536     | 03/18/2024 | \$236.79   |           |            |            |