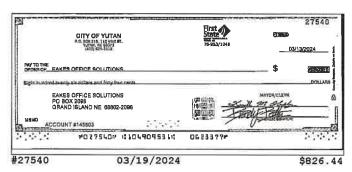

### **Checks Cleared**

| Check Nbr | Date       | Amount      | Check Nbr | Date       | Amount     | Check Nbr | Date       | Amount     |
|-----------|------------|-------------|-----------|------------|------------|-----------|------------|------------|
| 27495     | 03/06/2024 | \$90.00     | 27517*    | 03/05/2024 | \$100.00   | 27537     | 03/19/2024 | \$4,635.20 |
| 27496     | 03/05/2024 | \$1,782.57  | 27518     | 03/04/2024 | \$623.00   | 27539*    | 03/19/2024 | \$56.00    |
| 27497     | 03/18/2024 | \$172.50    | 27519     | 03/07/2024 | \$60.04    | 27540     | 03/19/2024 | \$826.44   |
| 27498     | 03/05/2024 | \$682.50    | 27521*    | 03/12/2024 | \$242.40   | 27541     | 03/19/2024 | \$330.00   |
| 27499     | 03/06/2024 | \$354.20    | 27522     | 03/04/2024 | \$370.75   | 27542     | 03/19/2024 | \$270.00   |
| 27501*    | 03/05/2024 | \$207.43    | 27523     | 03/04/2024 | \$386.50   | 27543     | 03/19/2024 | \$278.37   |
| 27502     | 03/05/2024 | \$130.00    | 27524     | 03/06/2024 | \$51.79    | 27545*    | 03/19/2024 | \$1,700.00 |
| 27503     | 03/04/2024 | \$106.00    | 27525     | 03/06/2024 | \$296.30   | 27546     | 03/25/2024 | \$3,865.65 |
| 27504     | 03/07/2024 | \$653.66    | 27526     | 03/06/2024 | \$1,370.67 | 27547     | 03/20/2024 | \$100.00   |
| 27505     | 03/05/2024 | \$1,446.57  | 27527     | 03/07/2024 | \$924.46   | 27548     | 03/29/2024 | \$361.49   |
| 27506     | 03/04/2024 | \$809.83    | 27528     | 03/05/2024 | \$308.94   | 27549     | 03/21/2024 | \$225.26   |
| 27507     | 03/04/2024 | \$586.00    | 27529     | 03/07/2024 | \$528.32   | 27550     | 03/20/2024 | \$106.00   |
| 27508     | 03/05/2024 | \$270.00    | 27530     | 03/20/2024 | \$90.00    | 27552*    | 03/25/2024 | \$95.00    |
| 27509     | 03/06/2024 | \$785.00    | 27531     | 03/19/2024 | \$3,192.50 | 27553     | 03/19/2024 | \$2,935.00 |
| 27510     | 03/01/2024 | \$20.00     | 27532     | 03/21/2024 | \$114.00   | 27554     | 03/26/2024 | \$576.55   |
| 27511     | 03/04/2024 | \$2,687.50  | 27533     | 03/19/2024 | \$403.65   | 27555     | 03/20/2024 | \$1,325.00 |
| 27513*    | 03/05/2024 | \$26,293.30 | 27534     | 03/22/2024 | \$10.00    | 27556     | 03/18/2024 | \$100.00   |
| 27514     | 03/05/2024 | \$68.31     | 27535     | 03/20/2024 | \$95.50    | 27557     | 03/20/2024 | \$2,614.24 |
| 27515     | 03/11/2024 | \$34.90     | 27536     | 03/18/2024 | \$236.79   |           |            |            |