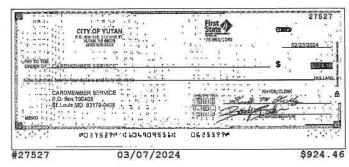

### **Checks Cleared**

| Check Nbr | Date       | Amount      | Check Nbr | Date       | Amount     | Check Nbr | Date       | Amount     |
|-----------|------------|-------------|-----------|------------|------------|-----------|------------|------------|
| 27495     | 03/06/2024 | \$90.00     | 27517*    | 03/05/2024 | \$100.00   | 27537     | 03/19/2024 | \$4,635.20 |
| 27496     | 03/05/2024 | \$1,782.57  | 27518     | 03/04/2024 | \$623.00   | 27539*    | 03/19/2024 | \$56.00    |
| 27497     | 03/18/2024 | \$172.50    | 27519     | 03/07/2024 | \$60.04    | 27540     | 03/19/2024 | \$826.44   |
| 27498     | 03/05/2024 | \$682.50    | 27521*    | 03/12/2024 | \$242.40   | 27541     | 03/19/2024 | \$330.00   |
| 27499     | 03/06/2024 | \$354.20    | 27522     | 03/04/2024 | \$370.75   | 27542     | 03/19/2024 | \$270.00   |
| 27501*    | 03/05/2024 | \$207.43    | 27523     | 03/04/2024 | \$386.50   | 27543     | 03/19/2024 | \$278.37   |
| 27502     | 03/05/2024 | \$130.00    | 27524     | 03/06/2024 | \$51.79    | 27545*    | 03/19/2024 | \$1,700.00 |
| 27503     | 03/04/2024 | \$106.00    | 27525     | 03/06/2024 | \$296.30   | 27546     | 03/25/2024 | \$3,865.65 |
| 27504     | 03/07/2024 | \$653.66    | 27526     | 03/06/2024 | \$1,370.67 | 27547     | 03/20/2024 | \$100.00   |
| 27505     | 03/05/2024 | \$1,446.57  | 27527     | 03/07/2024 | \$924.46   | 27548     | 03/29/2024 | \$361.49   |
| 27506     | 03/04/2024 | \$809.83    | 27528     | 03/05/2024 | \$308.94   | 27549     | 03/21/2024 | \$225.26   |
| 27507     | 03/04/2024 | \$586.00    | 27529     | 03/07/2024 | \$528.32   | 27550     | 03/20/2024 | \$106.00   |
| 27508     | 03/05/2024 | \$270.00    | 27530     | 03/20/2024 | \$90.00    | 27552*    | 03/25/2024 | \$95.00    |
| 27509     | 03/06/2024 | \$785.00    | 27531     | 03/19/2024 | \$3,192.50 | 27553     | 03/19/2024 | \$2,935.00 |
| 27510     | 03/01/2024 | \$20.00     | 27532     | 03/21/2024 | \$114.00   | 27554     | 03/26/2024 | \$576.55   |
| 27511     | 03/04/2024 | \$2,687.50  | 27533     | 03/19/2024 | \$403.65   | 27555     | 03/20/2024 | \$1,325.00 |
| 27513*    | 03/05/2024 | \$26,293.30 | 27534     | 03/22/2024 | \$10.00    | 27556     | 03/18/2024 | \$100.00   |
| 27514     | 03/05/2024 | \$68.31     | 27535     | 03/20/2024 | \$95.50    | 27557     | 03/20/2024 | \$2,614.24 |
| 27515     | 03/11/2024 | \$34.90     | 27536     | 03/18/2024 | \$236.79   |           |            |            |