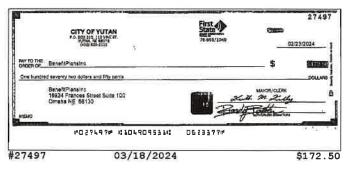

### **Checks Cleared**

| Check Nbr | Date       | Amount      | Check Nbr | Date       | Amount     | Check Nbr | Date       | Amount     |
|-----------|------------|-------------|-----------|------------|------------|-----------|------------|------------|
| 27495     | 03/06/2024 | \$90.00     | 27517*    | 03/05/2024 | \$100.00   | 27537     | 03/19/2024 | \$4,635.20 |
| 27496     | 03/05/2024 | \$1,782.57  | 27518     | 03/04/2024 | \$623.00   | 27539*    | 03/19/2024 | \$56.00    |
| 27497     | 03/18/2024 | \$172.50    | 27519     | 03/07/2024 | \$60.04    | 27540     | 03/19/2024 | \$826.44   |
| 27498     | 03/05/2024 | \$682.50    | 27521*    | 03/12/2024 | \$242.40   | 27541     | 03/19/2024 | \$330.00   |
| 27499     | 03/06/2024 | \$354.20    | 27522     | 03/04/2024 | \$370.75   | 27542     | 03/19/2024 | \$270.00   |
| 27501*    | 03/05/2024 | \$207.43    | 27523     | 03/04/2024 | \$386.50   | 27543     | 03/19/2024 | \$278.37   |
| 27502     | 03/05/2024 | \$130.00    | 27524     | 03/06/2024 | \$51.79    | 27545*    | 03/19/2024 | \$1,700.00 |
| 27503     | 03/04/2024 | \$106.00    | 27525     | 03/06/2024 | \$296.30   | 27546     | 03/25/2024 | \$3,865.65 |
| 27504     | 03/07/2024 | \$653.66    | 27526     | 03/06/2024 | \$1,370.67 | 27547     | 03/20/2024 | \$100.00   |
| 27505     | 03/05/2024 | \$1,446.57  | 27527     | 03/07/2024 | \$924.46   | 27548     | 03/29/2024 | \$361.49   |
| 27506     | 03/04/2024 | \$809.83    | 27528     | 03/05/2024 | \$308.94   | 27549     | 03/21/2024 | \$225.26   |
| 27507     | 03/04/2024 | \$586.00    | 27529     | 03/07/2024 | \$528.32   | 27550     | 03/20/2024 | \$106.00   |
| 27508     | 03/05/2024 | \$270.00    | 27530     | 03/20/2024 | \$90.00    | 27552*    | 03/25/2024 | \$95.00    |
| 27509     | 03/06/2024 | \$785.00    | 27531     | 03/19/2024 | \$3,192.50 | 27553     | 03/19/2024 | \$2,935.00 |
| 27510     | 03/01/2024 | \$20.00     | 27532     | 03/21/2024 | \$114.00   | 27554     | 03/26/2024 | \$576.55   |
| 27511     | 03/04/2024 | \$2,687.50  | 27533     | 03/19/2024 | \$403.65   | 27555     | 03/20/2024 | \$1,325.00 |
| 27513*    | 03/05/2024 | \$26,293.30 | 27534     | 03/22/2024 | \$10.00    | 27556     | 03/18/2024 | \$100.00   |
| 27514     | 03/05/2024 | \$68.31     | 27535     | 03/20/2024 | \$95.50    | 27557     | 03/20/2024 | \$2,614.24 |
| 27515     | 03/11/2024 | \$34.90     | 27536     | 03/18/2024 | \$236.79   |           |            |            |