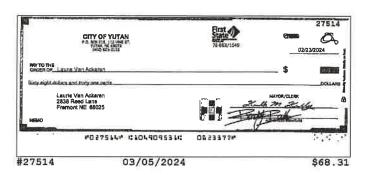

### **Checks Cleared**

| Check Nbr | Date       | Amount      | Check Nbr | Date       | Amount     | Check Nbr | Date       | Amount     |
|-----------|------------|-------------|-----------|------------|------------|-----------|------------|------------|
| 27495     | 03/06/2024 | \$90.00     | 27517*    | 03/05/2024 | \$100.00   | 27537     | 03/19/2024 | \$4,635.20 |
| 27496     | 03/05/2024 | \$1,782.57  | 27518     | 03/04/2024 | \$623.00   | 27539*    | 03/19/2024 | \$56.00    |
| 27497     | 03/18/2024 | \$172.50    | 27519     | 03/07/2024 | \$60.04    | 27540     | 03/19/2024 | \$826.44   |
| 27498     | 03/05/2024 | \$682.50    | 27521*    | 03/12/2024 | \$242.40   | 27541     | 03/19/2024 | \$330.00   |
| 27499     | 03/06/2024 | \$354.20    | 27522     | 03/04/2024 | \$370.75   | 27542     | 03/19/2024 | \$270.00   |
| 27501*    | 03/05/2024 | \$207.43    | 27523     | 03/04/2024 | \$386.50   | 27543     | 03/19/2024 | \$278.37   |
| 27502     | 03/05/2024 | \$130.00    | 27524     | 03/06/2024 | \$51.79    | 27545*    | 03/19/2024 | \$1,700.00 |
| 27503     | 03/04/2024 | \$106.00    | 27525     | 03/06/2024 | \$296.30   | 27546     | 03/25/2024 | \$3,865.65 |
| 27504     | 03/07/2024 | \$653.66    | 27526     | 03/06/2024 | \$1,370.67 | 27547     | 03/20/2024 | \$100.00   |
| 27505     | 03/05/2024 | \$1,446.57  | 27527     | 03/07/2024 | \$924.46   | 27548     | 03/29/2024 | \$361.49   |
| 27506     | 03/04/2024 | \$809.83    | 27528     | 03/05/2024 | \$308.94   | 27549     | 03/21/2024 | \$225.26   |
| 27507     | 03/04/2024 | \$586.00    | 27529     | 03/07/2024 | \$528.32   | 27550     | 03/20/2024 | \$106.00   |
| 27508     | 03/05/2024 | \$270.00    | 27530     | 03/20/2024 | \$90.00    | 27552*    | 03/25/2024 | \$95.00    |
| 27509     | 03/06/2024 | \$785.00    | 27531     | 03/19/2024 | \$3,192.50 | 27553     | 03/19/2024 | \$2,935.00 |
| 27510     | 03/01/2024 | \$20.00     | 27532     | 03/21/2024 | \$114.00   | 27554     | 03/26/2024 | \$576.55   |
| 27511     | 03/04/2024 | \$2,687.50  | 27533     | 03/19/2024 | \$403.65   | 27555     | 03/20/2024 | \$1,325.00 |
| 27513*    | 03/05/2024 | \$26,293.30 | 27534     | 03/22/2024 | \$10.00    | 27556     | 03/18/2024 | \$100.00   |
| 27514     | 03/05/2024 | \$68.31     | 27535     | 03/20/2024 | \$95.50    | 27557     | 03/20/2024 | \$2,614.24 |
| 27515     | 03/11/2024 | \$34.90     | 27536     | 03/18/2024 | \$236.79   |           |            |            |