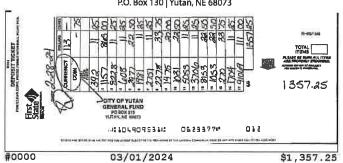

## **Deposits**

| Date       | Description | Amount     |
|------------|-------------|------------|
| 03/01/2024 | DEPOSIT     | \$1,357.25 |
| 03/07/2024 | DEPOSIT     | \$1,693.59 |
| 03/14/2024 | DEPOSIT     | \$1,310.02 |
| 03/21/2024 | DEPOSIT     | \$4,215.00 |
| 03/29/2024 | DEPOSIT     | \$6,538.75 |