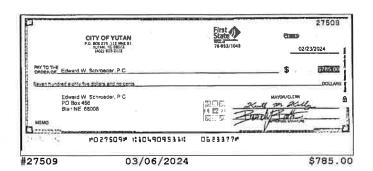

### **Checks Cleared**

| Check Nbr | Date       | Amount      | Check Nbr | Date       | Amount     | Check Nbr | Date       | Amount     |
|-----------|------------|-------------|-----------|------------|------------|-----------|------------|------------|
| 27495     | 03/06/2024 | \$90.00     | 27517*    | 03/05/2024 | \$100.00   | 27537     | 03/19/2024 | \$4,635.20 |
| 27496     | 03/05/2024 | \$1,782.57  | 27518     | 03/04/2024 | \$623.00   | 27539*    | 03/19/2024 | \$56.00    |
| 27497     | 03/18/2024 | \$172.50    | 27519     | 03/07/2024 | \$60.04    | 27540     | 03/19/2024 | \$826.44   |
| 27498     | 03/05/2024 | \$682.50    | 27521*    | 03/12/2024 | \$242.40   | 27541     | 03/19/2024 | \$330.00   |
| 27499     | 03/06/2024 | \$354.20    | 27522     | 03/04/2024 | \$370.75   | 27542     | 03/19/2024 | \$270.00   |
| 27501*    | 03/05/2024 | \$207.43    | 27523     | 03/04/2024 | \$386.50   | 27543     | 03/19/2024 | \$278.37   |
| 27502     | 03/05/2024 | \$130.00    | 27524     | 03/06/2024 | \$51.79    | 27545*    | 03/19/2024 | \$1,700.00 |
| 27503     | 03/04/2024 | \$106.00    | 27525     | 03/06/2024 | \$296.30   | 27546     | 03/25/2024 | \$3,865.65 |
| 27504     | 03/07/2024 | \$653.66    | 27526     | 03/06/2024 | \$1,370.67 | 27547     | 03/20/2024 | \$100.00   |
| 27505     | 03/05/2024 | \$1,446.57  | 27527     | 03/07/2024 | \$924.46   | 27548     | 03/29/2024 | \$361.49   |
| 27506     | 03/04/2024 | \$809.83    | 27528     | 03/05/2024 | \$308.94   | 27549     | 03/21/2024 | \$225.26   |
| 27507     | 03/04/2024 | \$586.00    | 27529     | 03/07/2024 | \$528.32   | 27550     | 03/20/2024 | \$106.00   |
| 27508     | 03/05/2024 | \$270.00    | 27530     | 03/20/2024 | \$90.00    | 27552*    | 03/25/2024 | \$95.00    |
| 27509     | 03/06/2024 | \$785.00    | 27531     | 03/19/2024 | \$3,192.50 | 27553     | 03/19/2024 | \$2,935.00 |
| 27510     | 03/01/2024 | \$20.00     | 27532     | 03/21/2024 | \$114.00   | 27554     | 03/26/2024 | \$576.55   |
| 27511     | 03/04/2024 | \$2,687.50  | 27533     | 03/19/2024 | \$403.65   | 27555     | 03/20/2024 | \$1,325.00 |
| 27513*    | 03/05/2024 | \$26,293.30 | 27534     | 03/22/2024 | \$10.00    | 27556     | 03/18/2024 | \$100.00   |
| 27514     | 03/05/2024 | \$68.31     | 27535     | 03/20/2024 | \$95.50    | 27557     | 03/20/2024 | \$2,614.24 |
| 27515     | 03/11/2024 | \$34.90     | 27536     | 03/18/2024 | \$236.79   |           |            |            |