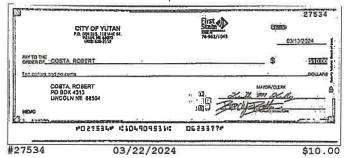

### **Checks Cleared**

| Check Nbr | Date       | Amount      | Check Nbr | Date       | Amount     | Check Nbr | Date       | Amount     |
|-----------|------------|-------------|-----------|------------|------------|-----------|------------|------------|
| 27495     | 03/06/2024 | \$90.00     | 27517*    | 03/05/2024 | \$100.00   | 27537     | 03/19/2024 | \$4,635.20 |
| 27496     | 03/05/2024 | \$1,782.57  | 27518     | 03/04/2024 | \$623.00   | 27539*    | 03/19/2024 | \$56.00    |
| 27497     | 03/18/2024 | \$172.50    | 27519     | 03/07/2024 | \$60.04    | 27540     | 03/19/2024 | \$826.44   |
| 27498     | 03/05/2024 | \$682.50    | 27521*    | 03/12/2024 | \$242.40   | 27541     | 03/19/2024 | \$330.00   |
| 27499     | 03/06/2024 | \$354.20    | 27522     | 03/04/2024 | \$370.75   | 27542     | 03/19/2024 | \$270.00   |
| 27501*    | 03/05/2024 | \$207.43    | 27523     | 03/04/2024 | \$386.50   | 27543     | 03/19/2024 | \$278.37   |
| 27502     | 03/05/2024 | \$130.00    | 27524     | 03/06/2024 | \$51.79    | 27545*    | 03/19/2024 | \$1,700.00 |
| 27503     | 03/04/2024 | \$106.00    | 27525     | 03/06/2024 | \$296.30   | 27546     | 03/25/2024 | \$3,865.65 |
| 27504     | 03/07/2024 | \$653.66    | 27526     | 03/06/2024 | \$1,370.67 | 27547     | 03/20/2024 | \$100.00   |
| 27505     | 03/05/2024 | \$1,446.57  | 27527     | 03/07/2024 | \$924.46   | 27548     | 03/29/2024 | \$361.49   |
| 27506     | 03/04/2024 | \$809.83    | 27528     | 03/05/2024 | \$308.94   | 27549     | 03/21/2024 | \$225.26   |
| 27507     | 03/04/2024 | \$586.00    | 27529     | 03/07/2024 | \$528.32   | 27550     | 03/20/2024 | \$106.00   |
| 27508     | 03/05/2024 | \$270.00    | 27530     | 03/20/2024 | \$90.00    | 27552*    | 03/25/2024 | \$95.00    |
| 27509     | 03/06/2024 | \$785.00    | 27531     | 03/19/2024 | \$3,192.50 | 27553     | 03/19/2024 | \$2,935.00 |
| 27510     | 03/01/2024 | \$20.00     | 27532     | 03/21/2024 | \$114.00   | 27554     | 03/26/2024 | \$576.55   |
| 27511     | 03/04/2024 | \$2,687.50  | 27533     | 03/19/2024 | \$403.65   | 27555     | 03/20/2024 | \$1,325.00 |
| 27513*    | 03/05/2024 | \$26,293.30 | 27534     | 03/22/2024 | \$10.00    | 27556     | 03/18/2024 | \$100.00   |
| 27514     | 03/05/2024 | \$68.31     | 27535     | 03/20/2024 | \$95.50    | 27557     | 03/20/2024 | \$2,614.24 |
| 27515     | 03/11/2024 | \$34.90     | 27536     | 03/18/2024 | \$236.79   |           |            |            |