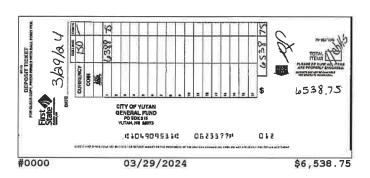

## **Deposits**

| Date       | Description | Amount     |
|------------|-------------|------------|
| 03/01/2024 | DEPOSIT     | \$1,357.25 |
| 03/07/2024 | DEPOSIT     | \$1,693.59 |
| 03/14/2024 | DEPOSIT     | \$1,310.02 |
| 03/21/2024 | DEPOSIT     | \$4,215.00 |
| 03/29/2024 | DEPOSIT     | \$6,538.75 |