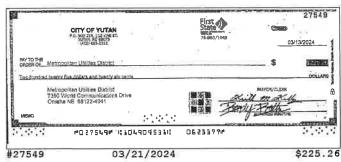

### **Checks Cleared**

| Check Nbr | Date       | Amount      | Check Nbr | Date       | Amount     | Check Nbr | Date       | Amount     |
|-----------|------------|-------------|-----------|------------|------------|-----------|------------|------------|
| 27495     | 03/06/2024 | \$90.00     | 27517*    | 03/05/2024 | \$100.00   | 27537     | 03/19/2024 | \$4,635.20 |
| 27496     | 03/05/2024 | \$1,782.57  | 27518     | 03/04/2024 | \$623.00   | 27539*    | 03/19/2024 | \$56.00    |
| 27497     | 03/18/2024 | \$172.50    | 27519     | 03/07/2024 | \$60.04    | 27540     | 03/19/2024 | \$826.44   |
| 27498     | 03/05/2024 | \$682.50    | 27521*    | 03/12/2024 | \$242.40   | 27541     | 03/19/2024 | \$330.00   |
| 27499     | 03/06/2024 | \$354.20    | 27522     | 03/04/2024 | \$370.75   | 27542     | 03/19/2024 | \$270.00   |
| 27501*    | 03/05/2024 | \$207.43    | 27523     | 03/04/2024 | \$386.50   | 27543     | 03/19/2024 | \$278.37   |
| 27502     | 03/05/2024 | \$130.00    | 27524     | 03/06/2024 | \$51.79    | 27545*    | 03/19/2024 | \$1,700.00 |
| 27503     | 03/04/2024 | \$106.00    | 27525     | 03/06/2024 | \$296.30   | 27546     | 03/25/2024 | \$3,865.65 |
| 27504     | 03/07/2024 | \$653.66    | 27526     | 03/06/2024 | \$1,370.67 | 27547     | 03/20/2024 | \$100.00   |
| 27505     | 03/05/2024 | \$1,446.57  | 27527     | 03/07/2024 | \$924.46   | 27548     | 03/29/2024 | \$361.49   |
| 27506     | 03/04/2024 | \$809.83    | 27528     | 03/05/2024 | \$308.94   | 27549     | 03/21/2024 | \$225.26   |
| 27507     | 03/04/2024 | \$586.00    | 27529     | 03/07/2024 | \$528.32   | 27550     | 03/20/2024 | \$106.00   |
| 27508     | 03/05/2024 | \$270.00    | 27530     | 03/20/2024 | \$90.00    | 27552*    | 03/25/2024 | \$95.00    |
| 27509     | 03/06/2024 | \$785.00    | 27531     | 03/19/2024 | \$3,192.50 | 27553     | 03/19/2024 | \$2,935.00 |
| 27510     | 03/01/2024 | \$20.00     | 27532     | 03/21/2024 | \$114.00   | 27554     | 03/26/2024 | \$576.55   |
| 27511     | 03/04/2024 | \$2,687.50  | 27533     | 03/19/2024 | \$403.65   | 27555     | 03/20/2024 | \$1,325.00 |
| 27513*    | 03/05/2024 | \$26,293.30 | 27534     | 03/22/2024 | \$10.00    | 27556     | 03/18/2024 | \$100.00   |
| 27514     | 03/05/2024 | \$68.31     | 27535     | 03/20/2024 | \$95.50    | 27557     | 03/20/2024 | \$2,614.24 |
| 27515     | 03/11/2024 | \$34.90     | 27536     | 03/18/2024 | \$236.79   |           |            |            |