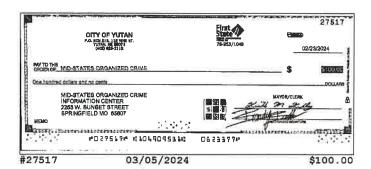

### **Checks Cleared**

| Check Nbr | Date       | Amount      | Check Nbr | Date       | Amount     | Check Nbr | Date       | Amount     |
|-----------|------------|-------------|-----------|------------|------------|-----------|------------|------------|
| 27495     | 03/06/2024 | \$90.00     | 27517*    | 03/05/2024 | \$100.00   | 27537     | 03/19/2024 | \$4,635.20 |
| 27496     | 03/05/2024 | \$1,782.57  | 27518     | 03/04/2024 | \$623.00   | 27539*    | 03/19/2024 | \$56.00    |
| 27497     | 03/18/2024 | \$172.50    | 27519     | 03/07/2024 | \$60.04    | 27540     | 03/19/2024 | \$826.44   |
| 27498     | 03/05/2024 | \$682.50    | 27521*    | 03/12/2024 | \$242.40   | 27541     | 03/19/2024 | \$330.00   |
| 27499     | 03/06/2024 | \$354.20    | 27522     | 03/04/2024 | \$370.75   | 27542     | 03/19/2024 | \$270.00   |
| 27501*    | 03/05/2024 | \$207.43    | 27523     | 03/04/2024 | \$386.50   | 27543     | 03/19/2024 | \$278.37   |
| 27502     | 03/05/2024 | \$130.00    | 27524     | 03/06/2024 | \$51.79    | 27545*    | 03/19/2024 | \$1,700.00 |
| 27503     | 03/04/2024 | \$106.00    | 27525     | 03/06/2024 | \$296.30   | 27546     | 03/25/2024 | \$3,865.65 |
| 27504     | 03/07/2024 | \$653.66    | 27526     | 03/06/2024 | \$1,370.67 | 27547     | 03/20/2024 | \$100.00   |
| 27505     | 03/05/2024 | \$1,446.57  | 27527     | 03/07/2024 | \$924.46   | 27548     | 03/29/2024 | \$361.49   |
| 27506     | 03/04/2024 | \$809.83    | 27528     | 03/05/2024 | \$308.94   | 27549     | 03/21/2024 | \$225.26   |
| 27507     | 03/04/2024 | \$586.00    | 27529     | 03/07/2024 | \$528.32   | 27550     | 03/20/2024 | \$106.00   |
| 27508     | 03/05/2024 | \$270.00    | 27530     | 03/20/2024 | \$90.00    | 27552*    | 03/25/2024 | \$95.00    |
| 27509     | 03/06/2024 | \$785.00    | 27531     | 03/19/2024 | \$3,192.50 | 27553     | 03/19/2024 | \$2,935.00 |
| 27510     | 03/01/2024 | \$20.00     | 27532     | 03/21/2024 | \$114.00   | 27554     | 03/26/2024 | \$576.55   |
| 27511     | 03/04/2024 | \$2,687.50  | 27533     | 03/19/2024 | \$403.65   | 27555     | 03/20/2024 | \$1,325.00 |
| 27513*    | 03/05/2024 | \$26,293.30 | 27534     | 03/22/2024 | \$10.00    | 27556     | 03/18/2024 | \$100.00   |
| 27514     | 03/05/2024 | \$68.31     | 27535     | 03/20/2024 | \$95.50    | 27557     | 03/20/2024 | \$2,614.24 |
| 27515     | 03/11/2024 | \$34.90     | 27536     | 03/18/2024 | \$236.79   |           |            |            |