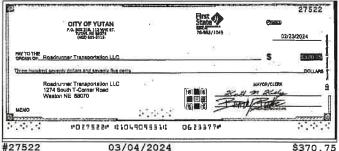

### **Checks Cleared**

| Check Nbr | Date       | Amount      | Check Nbr | Date       | Amount     | Check Nbr | Date       | Amount     |
|-----------|------------|-------------|-----------|------------|------------|-----------|------------|------------|
| 27495     | 03/06/2024 | \$90.00     | 27517*    | 03/05/2024 | \$100.00   | 27537     | 03/19/2024 | \$4,635.20 |
| 27496     | 03/05/2024 | \$1,782.57  | 27518     | 03/04/2024 | \$623.00   | 27539*    | 03/19/2024 | \$56.00    |
| 27497     | 03/18/2024 | \$172.50    | 27519     | 03/07/2024 | \$60.04    | 27540     | 03/19/2024 | \$826.44   |
| 27498     | 03/05/2024 | \$682.50    | 27521*    | 03/12/2024 | \$242.40   | 27541     | 03/19/2024 | \$330.00   |
| 27499     | 03/06/2024 | \$354.20    | 27522     | 03/04/2024 | \$370.75   | 27542     | 03/19/2024 | \$270.00   |
| 27501*    | 03/05/2024 | \$207.43    | 27523     | 03/04/2024 | \$386.50   | 27543     | 03/19/2024 | \$278.37   |
| 27502     | 03/05/2024 | \$130.00    | 27524     | 03/06/2024 | \$51.79    | 27545*    | 03/19/2024 | \$1,700.00 |
| 27503     | 03/04/2024 | \$106.00    | 27525     | 03/06/2024 | \$296.30   | 27546     | 03/25/2024 | \$3,865.65 |
| 27504     | 03/07/2024 | \$653.66    | 27526     | 03/06/2024 | \$1,370.67 | 27547     | 03/20/2024 | \$100.00   |
| 27505     | 03/05/2024 | \$1,446.57  | 27527     | 03/07/2024 | \$924.46   | 27548     | 03/29/2024 | \$361.49   |
| 27506     | 03/04/2024 | \$809.83    | 27528     | 03/05/2024 | \$308.94   | 27549     | 03/21/2024 | \$225.26   |
| 27507     | 03/04/2024 | \$586.00    | 27529     | 03/07/2024 | \$528.32   | 27550     | 03/20/2024 | \$106.00   |
| 27508     | 03/05/2024 | \$270.00    | 27530     | 03/20/2024 | \$90.00    | 27552*    | 03/25/2024 | \$95.00    |
| 27509     | 03/06/2024 | \$785.00    | 27531     | 03/19/2024 | \$3,192.50 | 27553     | 03/19/2024 | \$2,935.00 |
| 27510     | 03/01/2024 | \$20.00     | 27532     | 03/21/2024 | \$114.00   | 27554     | 03/26/2024 | \$576.55   |
| 27511     | 03/04/2024 | \$2,687.50  | 27533     | 03/19/2024 | \$403.65   | 27555     | 03/20/2024 | \$1,325.00 |
| 27513*    | 03/05/2024 | \$26,293.30 | 27534     | 03/22/2024 | \$10.00    | 27556     | 03/18/2024 | \$100.00   |
| 27514     | 03/05/2024 | \$68.31     | 27535     | 03/20/2024 | \$95.50    | 27557     | 03/20/2024 | \$2,614.24 |
| 27515     | 03/11/2024 | \$34.90     | 27536     | 03/18/2024 | \$236.79   |           |            |            |