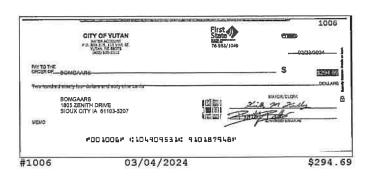

## **Checks Cleared**

| Check Nbr      | Date           | Amount   | Check Nbr | Date       | Amount     | Check Nbr | Date       | Amount   |
|----------------|----------------|----------|-----------|------------|------------|-----------|------------|----------|
| 1006           | 03/04/2024     | \$294.69 | 1010      | 03/04/2024 | \$9,318.12 | 1015      | 03/19/2024 | \$395.82 |
| 1007           | 03/06/2024     | \$37.00  | 1012*     | 03/05/2024 | \$23.88    | 1016      | 03/22/2024 | \$540.00 |
| 1008           | 03/07/2024     | \$268.00 | 1013      | 03/11/2024 | \$100.00   | 1017      | 03/19/2024 | \$270.00 |
| 1009           | 03/07/2024     | \$17.90  | 1014      | 03/21/2024 | \$3,950.00 |           |            |          |
| * Indicates sk | ipped check ni | umber    |           |            | •          |           |            |          |