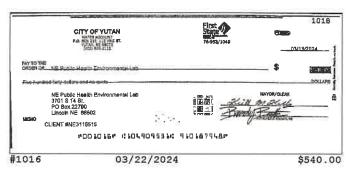

## **Checks Cleared**

| Check Nbr      | Date           | Amount   | Check Nbr | Date       | Amount     | Check Nbr | Date       | Amount   |
|----------------|----------------|----------|-----------|------------|------------|-----------|------------|----------|
| 1006           | 03/04/2024     | \$294.69 | 1010      | 03/04/2024 | \$9,318.12 | 1015      | 03/19/2024 | \$395.82 |
| 1007           | 03/06/2024     | \$37.00  | 1012*     | 03/05/2024 | \$23.88    | 1016      | 03/22/2024 | \$540.00 |
| 1008           | 03/07/2024     | \$268.00 | 1013      | 03/11/2024 | \$100.00   | 1017      | 03/19/2024 | \$270.00 |
| 1009           | 03/07/2024     | \$17.90  | 1014      | 03/21/2024 | \$3,950.00 |           |            |          |
| * Indicates sk | ipped check ni | umber    |           |            | •          |           |            |          |