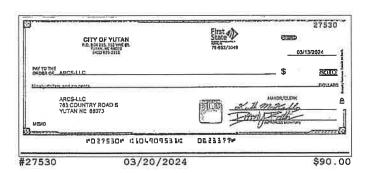

### **Checks Cleared**

| Check Nbr | Date       | Amount      | Check Nbr | Date       | Amount     | Check Nbr | Date       | Amount     |
|-----------|------------|-------------|-----------|------------|------------|-----------|------------|------------|
| 27495     | 03/06/2024 | \$90.00     | 27517*    | 03/05/2024 | \$100.00   | 27537     | 03/19/2024 | \$4,635.20 |
| 27496     | 03/05/2024 | \$1,782.57  | 27518     | 03/04/2024 | \$623.00   | 27539*    | 03/19/2024 | \$56.00    |
| 27497     | 03/18/2024 | \$172.50    | 27519     | 03/07/2024 | \$60.04    | 27540     | 03/19/2024 | \$826.44   |
| 27498     | 03/05/2024 | \$682.50    | 27521*    | 03/12/2024 | \$242.40   | 27541     | 03/19/2024 | \$330.00   |
| 27499     | 03/06/2024 | \$354.20    | 27522     | 03/04/2024 | \$370.75   | 27542     | 03/19/2024 | \$270.00   |
| 27501*    | 03/05/2024 | \$207.43    | 27523     | 03/04/2024 | \$386.50   | 27543     | 03/19/2024 | \$278.37   |
| 27502     | 03/05/2024 | \$130.00    | 27524     | 03/06/2024 | \$51.79    | 27545*    | 03/19/2024 | \$1,700.00 |
| 27503     | 03/04/2024 | \$106.00    | 27525     | 03/06/2024 | \$296.30   | 27546     | 03/25/2024 | \$3,865.65 |
| 27504     | 03/07/2024 | \$653.66    | 27526     | 03/06/2024 | \$1,370.67 | 27547     | 03/20/2024 | \$100.00   |
| 27505     | 03/05/2024 | \$1,446.57  | 27527     | 03/07/2024 | \$924.46   | 27548     | 03/29/2024 | \$361.49   |
| 27506     | 03/04/2024 | \$809.83    | 27528     | 03/05/2024 | \$308.94   | 27549     | 03/21/2024 | \$225.26   |
| 27507     | 03/04/2024 | \$586.00    | 27529     | 03/07/2024 | \$528.32   | 27550     | 03/20/2024 | \$106.00   |
| 27508     | 03/05/2024 | \$270.00    | 27530     | 03/20/2024 | \$90.00    | 27552*    | 03/25/2024 | \$95.00    |
| 27509     | 03/06/2024 | \$785.00    | 27531     | 03/19/2024 | \$3,192.50 | 27553     | 03/19/2024 | \$2,935.00 |
| 27510     | 03/01/2024 | \$20.00     | 27532     | 03/21/2024 | \$114.00   | 27554     | 03/26/2024 | \$576.55   |
| 27511     | 03/04/2024 | \$2,687.50  | 27533     | 03/19/2024 | \$403.65   | 27555     | 03/20/2024 | \$1,325.00 |
| 27513*    | 03/05/2024 | \$26,293.30 | 27534     | 03/22/2024 | \$10.00    | 27556     | 03/18/2024 | \$100.00   |
| 27514     | 03/05/2024 | \$68.31     | 27535     | 03/20/2024 | \$95.50    | 27557     | 03/20/2024 | \$2,614.24 |
| 27515     | 03/11/2024 | \$34.90     | 27536     | 03/18/2024 | \$236.79   |           |            |            |