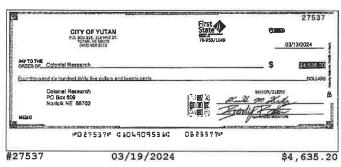

### **Checks Cleared**

| Check Nbr | Date       | Amount      | Check Nbr | Date       | Amount     | Check Nbr | Date       | Amount     |
|-----------|------------|-------------|-----------|------------|------------|-----------|------------|------------|
| 27495     | 03/06/2024 | \$90.00     | 27517*    | 03/05/2024 | \$100.00   | 27537     | 03/19/2024 | \$4,635.20 |
| 27496     | 03/05/2024 | \$1,782.57  | 27518     | 03/04/2024 | \$623.00   | 27539*    | 03/19/2024 | \$56.00    |
| 27497     | 03/18/2024 | \$172.50    | 27519     | 03/07/2024 | \$60.04    | 27540     | 03/19/2024 | \$826.44   |
| 27498     | 03/05/2024 | \$682.50    | 27521*    | 03/12/2024 | \$242.40   | 27541     | 03/19/2024 | \$330.00   |
| 27499     | 03/06/2024 | \$354.20    | 27522     | 03/04/2024 | \$370.75   | 27542     | 03/19/2024 | \$270.00   |
| 27501*    | 03/05/2024 | \$207.43    | 27523     | 03/04/2024 | \$386.50   | 27543     | 03/19/2024 | \$278.37   |
| 27502     | 03/05/2024 | \$130.00    | 27524     | 03/06/2024 | \$51.79    | 27545*    | 03/19/2024 | \$1,700.00 |
| 27503     | 03/04/2024 | \$106.00    | 27525     | 03/06/2024 | \$296.30   | 27546     | 03/25/2024 | \$3,865.65 |
| 27504     | 03/07/2024 | \$653.66    | 27526     | 03/06/2024 | \$1,370.67 | 27547     | 03/20/2024 | \$100.00   |
| 27505     | 03/05/2024 | \$1,446.57  | 27527     | 03/07/2024 | \$924.46   | 27548     | 03/29/2024 | \$361.49   |
| 27506     | 03/04/2024 | \$809.83    | 27528     | 03/05/2024 | \$308.94   | 27549     | 03/21/2024 | \$225.26   |
| 27507     | 03/04/2024 | \$586.00    | 27529     | 03/07/2024 | \$528.32   | 27550     | 03/20/2024 | \$106.00   |
| 27508     | 03/05/2024 | \$270.00    | 27530     | 03/20/2024 | \$90.00    | 27552*    | 03/25/2024 | \$95.00    |
| 27509     | 03/06/2024 | \$785.00    | 27531     | 03/19/2024 | \$3,192.50 | 27553     | 03/19/2024 | \$2,935.00 |
| 27510     | 03/01/2024 | \$20.00     | 27532     | 03/21/2024 | \$114.00   | 27554     | 03/26/2024 | \$576.55   |
| 27511     | 03/04/2024 | \$2,687.50  | 27533     | 03/19/2024 | \$403.65   | 27555     | 03/20/2024 | \$1,325.00 |
| 27513*    | 03/05/2024 | \$26,293.30 | 27534     | 03/22/2024 | \$10.00    | 27556     | 03/18/2024 | \$100.00   |
| 27514     | 03/05/2024 | \$68.31     | 27535     | 03/20/2024 | \$95.50    | 27557     | 03/20/2024 | \$2,614.24 |
| 27515     | 03/11/2024 | \$34.90     | 27536     | 03/18/2024 | \$236.79   |           |            |            |